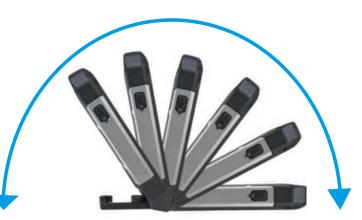

PRODUCT CODE: NBEATLITE500

Magnetic stand/hanging hook

180° Degree rotating stand and hanging hook

**Optional accessories:** 

EU Adaptor: CH-USB-EU 12/24V Vehicle Charger: CHIC3\_7-LI-ION

AC Adaptor: CH-USB-UK