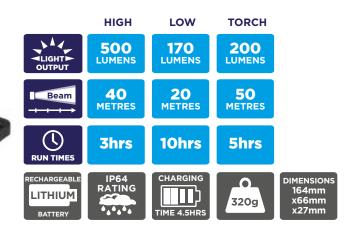

## **KEY FEATURES:**

- 500 Lumens 50 metre beam
- Runs up to 10 hours
- Wide flood beam
- Narrow torch beam
- Bluetooth Connectivity
- Integrated 5W speakers
- Impact resistant to 1 metre
- Rechargeable lithium battery 3.7V 3600mAh
- USB rechargeable
- Magnetic adjustable stand + hanging hook
- Battery charging + status indicator
- Supplied with: USB charging cable