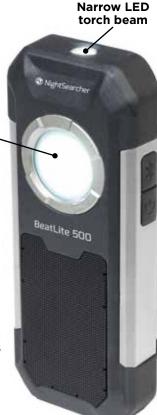

## **Rechargeable LED Work Light with Bluetooth Connectivity and Speakers**

The BeatLite 500 is a fully portable, rechargeable LED work light with Bluetooth connectivity and 5W Bluetooth speaker that allows you to listen to your favourite music while you work. The work light provides a bright 500 lumen light output, has a wide beam work light and a narrow beam torch light, and an energy saving Dimmable mode. The compact yet robust aluminium housing is ideal for workshops and work sites.

## **KEY FEATURES:**

- 500 Lumens 50 metre beam
- Runs up to 10 hours
- Wide flood beam
- Narrow torch beam
- Bluetooth Connectivity
- Integrated 5W speakers
- Impact resistant to 1 metre
- Rechargeable lithium battery 3.7V 3600mAh
- USB rechargeable
- Magnetic adjustable stand + hanging hook
- Battery charging + status indicator
- Supplied with: USB charging cable