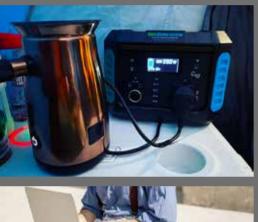

## Small Generator for Home, Work and Recreation

- Easily powers a selection of home appliances such as kettles, TV, air pumps, mini-refrigerators, laptop and more
- Wireless charger for your mobile
- 3 hours fast charging (80%)
- Ideal in the event of a power cut
- LED light
- Digital LCD display
- Multiple charging outputs
- Operates at 50-60Hz AC across its fixed voltage supply of 230V and provides pure sine wave AC output
- Carry handle for easy transportation
- Housed in a rugged, durable case and lightweight design at only 5kg