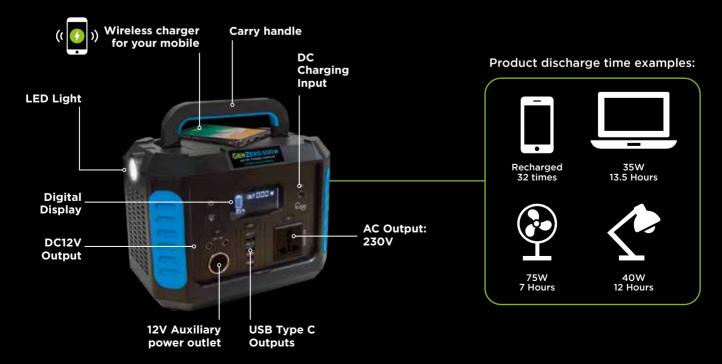

## Small Generator for Home, Work and Recreation

- Easily powers a selection of home appliances such as kettles, TV, air pumps, mini-refrigerators, laptop and more
- Wireless charger for your mobile
- 3 hours fast charging (80%)
- Ideal in the event of a power cut
- LED light
- Digital LCD display
- Multiple charging outputs
- Operates at 50-60Hz AC across its fixed voltage supply of 230V and provides pure sine wave AC output
- Carry handle for easy transportation
- Housed in a rugged, durable case and lightweight design at only 5kg

| Continuous Output | 500W                                                          |
|-------------------|---------------------------------------------------------------|
| Peak Output       | 800W                                                          |
| Battery Capacity  | 500Wh                                                         |
| Battery Type      | Rechargeable Lithium Battery                                  |
| Charging Time     | 3hrs (80%) - 4hrs (100%)                                      |
| AC Output Voltage | 230V                                                          |
| DC Outputs        | 12V/10A (Max)                                                 |
| USB Outputs       | 2 x Type-C Output: PD60W<br>2 x USB-A Output:12V/1.5A         |
| Charging Input    | 12-24VDC 5A adaptor                                           |
| Charge Methods    | AC-DC mains charger<br>Solar panel charger<br>Vehicle charger |
| Frequency Range   | 50-60Hz                                                       |
| Sine Wave Type    | Pure Sine Wave                                                |
| Life of Battery   | More than 1000 cycles                                         |
| IP Rating         | IP44/IP54/IP65 depending<br>on AC output plug fitted          |
| Supplied with     | AC Mains Adaptor                                              |
| Net Weight        | 5kg                                                           |
| Dimension         | 241Lx161Wx181H mm                                             |
| NS Code           | GENZERO-500W-230V                                             |