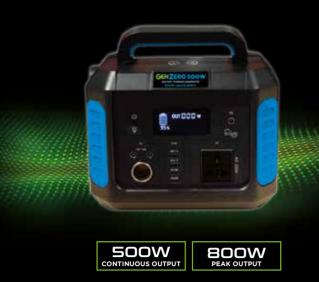

## **New GenZero 500W**

500Wh Capacity Battery

| Continuous Output | 500W                                                          |
|-------------------|---------------------------------------------------------------|
| Peak Output       | 800W                                                          |
| Battery Capacity  | 500Wh                                                         |
| Battery Type      | Rechargeable Lithium Battery                                  |
| Charging Time     | 3hrs (80%) - 4hrs (100%)                                      |
| AC Output Voltage | 230V                                                          |
| DC Outputs        | 12V/10A (Max)                                                 |
| USB Outputs       | 2 x Type-C Output: PD60W<br>2 x USB-A Output:12V/1.5A         |
| Charging Input    | 12-24VDC 5A adaptor                                           |
| Charge Methods    | AC-DC mains charger<br>Solar panel charger<br>Vehicle charger |
| Frequency Range   | 50-60Hz                                                       |
| Sine Wave Type    | Pure Sine Wave                                                |
| Life of Battery   | More than 1000 cycles                                         |
| IP Rating         | IP44/IP54/IP65 depending<br>on AC output plug fitted          |
| Supplied with     | AC Mains Adaptor                                              |
| Net Weight        | 5kg                                                           |
| Dimension         | 241Lx161Wx181H mm                                             |
| NS Code           | GENZERO-500W-230V                                             |