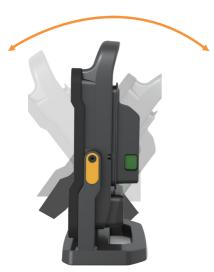

Kanga Star 2.2K Instruction Manual



## 1.1 Power supply---7 brands of tool batteries .



### 1.2 Hook & Rotatable





## 1.3 Angle Adjustable



# 1.4 USB Output





# Power tool adaptors

### Model A or B





## **3 OPERATION INSTRUCTION**

### 3.1 Tool battery

### 3.1.1 Battery installation

#### MODEL A



#### HIKOKI Battery(14.4V-18V)

- 1.Pull the "H" up.
- 2. Slide the battery into the adaptor.



#### MAKITA Battery(14.4V-18V)

- 1.Pull the "M" up.
- 2. Slide the battery into the adaptor.



- 1. Pull the "P" up.
- 2. Push the component "A" on both side.
- 3. Press the battery into the adaptor.



#### BOSCH Battery(14.4V-18V)

- 1. Pull the "B" up.
- 2. Slide the battery into the adaptor.

#### MODEL B

#### DEWALT Battery(14.4V or 18V)







- 1.1 Pull the "DE" up.
- 1.2 Press the buttons on both sides to make sure "DE/MI" up.
- 1.3 Slide the battery into the adaptor.

#### MILWAUKEE Battery(14.4V or 18V)







- 1