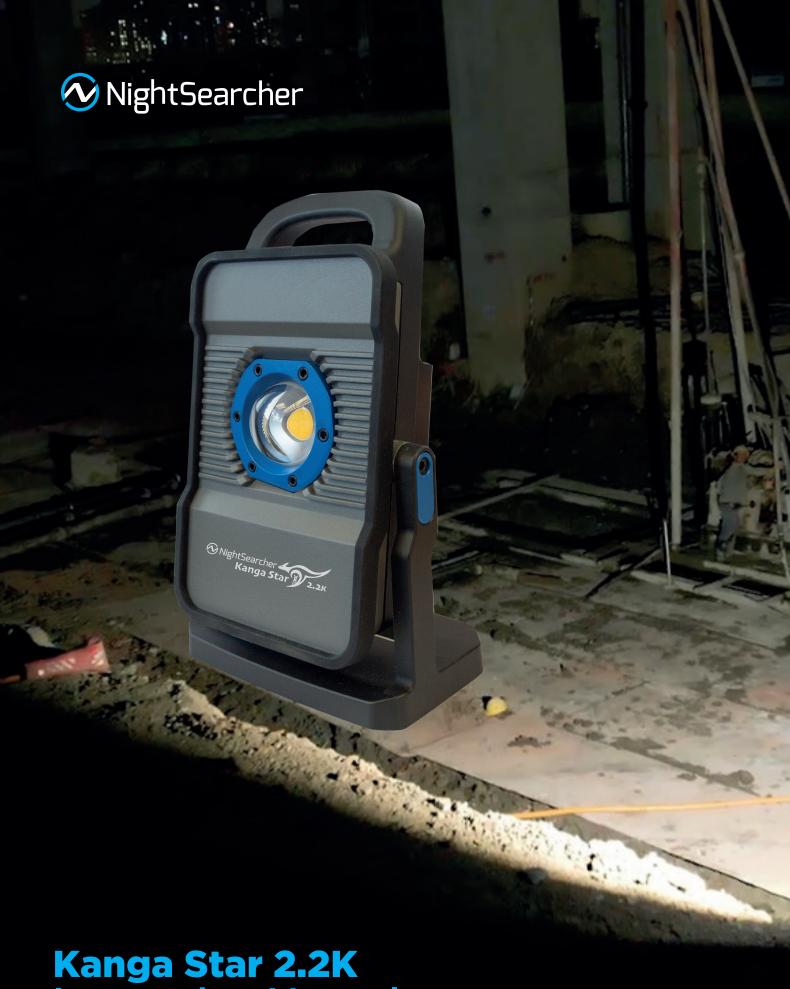

Kanga Star 2.2K Instruction Manual



## 1.1 Power supply---7 brands of tool batteries .



### 1.2 Hook & Rotatable





## 1.3 Angle Adjustable



# 1.4 USB Output





# Power tool adaptors

### Model A or B





## **3 OPERATION INSTRUCTION**

### 3.1 Tool battery

### 3.1.1 Battery installation

#### MODEL A



#### HIKOKI Battery(14.4V-18V)

- 1.Pull the "H" up.
- 2. Slide the battery into the adaptor.



#### MAKITA Battery(14.4V-18V)

- 1.Pull the "M" up.
- 2. Slide the battery into the adaptor.



- 1. Pull the "P" up.
- 2. Push the component "A" on both side.
- 3. Press the battery into the adaptor.



#### BOSCH Battery(14.4V-18V)

- 1. Pull the "B" up.
- 2. Slide the battery into the adaptor.

#### MODEL B

#### DEWALT Battery(14.4V or 18V)







- 1.1 Pull the "DE" up.
- 1.