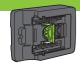

#### HIKOKI Battery(14.4V-18V)

- 1.Pull the "H" up.
- 2. Slide the battery into the adaptor.

#### MAKITA Battery(14.4V-18V)

- 1.Pull the "M" up.
- 2. Slide the battery into the adaptor.

- 1. Pull the "P" up.
- 2. Push the component "A" on both side.
- 3. Press the battery into the adaptor.

#### BOSCH Battery(14.4V-18V)

- 1. Pull the "B" up.
- 2. Slide the battery into the adaptor.