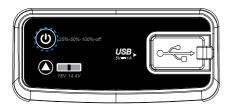

### 3.1.2 Choose the right battery voltage

#### 14.4V Battery

Press Voltage Switch.

Please make sure the voltage indicator is green.