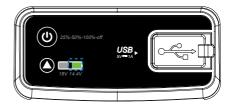

### 3.1.2 Choose the right battery voltage

#### 18V Battery

Press Voltage Switch.

Please make sure the voltage indicator is red.