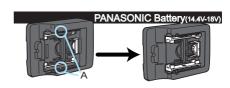

#### HIKOKI Battery(14.4V-18V)

- 1.Pull the "H" up.
- 2. Slide the battery into the adaptor.

#### MAKITA Battery(14.4V-18V)

- 1.Pull the "M" up.
- 2. Slide the battery into the adaptor.

- 1. Pull the "P" up.
- 2. Push the component "A" on both side.
- 3. Press the battery into the adaptor.

#### BOSCH Battery(14.4V-18V)

- 1. Pull the "B" up.
- 2. Slide the battery into the adaptor.