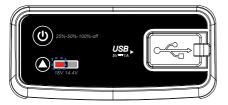

When the battery is inserted into the light. Red indicator on. 5S red indicator off.

### 3.1.2 Choose the right battery voltage

#### 18V Battery

Press Voltage Switch.

Please make sure the voltage indicator is red.

#### 14.4V Battery

Press Voltage Switch.

Please make sure the voltage indicator is green.

## 3.1.3 Press the switch to turn on the light