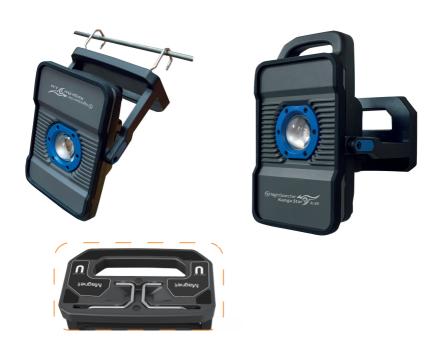

Kanga Star 2.2K Instruction Manual



## 1.1 Power supply---7 brands of tool batteries .



### 1.2 Hook & Rotatable





## 1.3 Angle Adjustable



# 1.4 USB Output





# Power tool adaptors

### Model A or B





## **3 OPERATION INSTRUCTION**

### 3.1 Tool battery

### 3.1.1 Battery installation

#### MODEL A



#### HIKOKI Battery(14.4V-18V)

- 1.Pull the "H" up.
- 2. Slide the battery into the adaptor.



#### MAKITA Battery(14.4V-18V)

- 1.Pull the "M" up.
- 2. Slide the battery into the adaptor.



- 1. Pull the "P" up.
- 2. Push the component "A" on both side.
- 3. Press the battery into the adaptor.



#### BOSCH Battery(14.4V-18V)

- 1. Pull the "B" up.
- 2. Slide the battery into the adaptor.

#### MODEL B

#### DEWALT Battery(14.4V or 18V)







- 1.1 Pull the "DE" up.
- 1.2 Press the buttons on both sides to make sure "DE/MI" up.
- 1.3 Slide the battery into the adaptor.

#### MILWAUKEE Bat