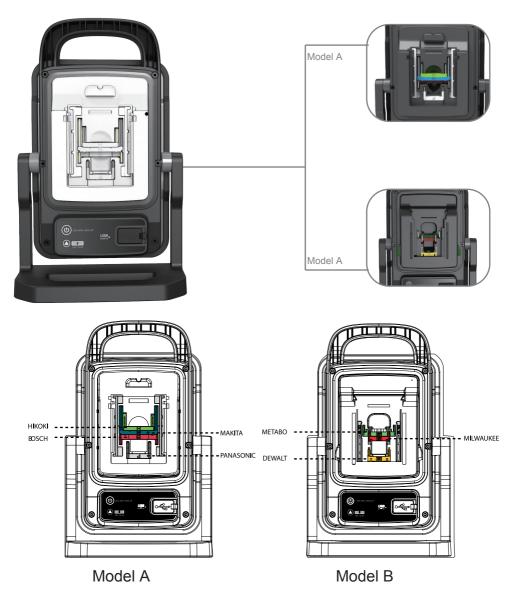

Kanga Star 2.2K Instruction Manual



## 1.1 Power supply---7 brands of tool batteries .



### 1.2 Hook & Rotatable





## 1.3 Angle Adjustable



# 1.4 USB Output





# Power tool adaptors

### Model A or B





## **3 OPERATION INSTRUCTION**

### 3.1 Tool battery

### 3.1.1 Battery installation

#### MODEL A



#### HIKOKI Battery(14.4V-18V)

- 1.Pull the "H" up.
- 2. Slide the battery into the adaptor.



#### MAKITA Battery(14.4V-18V)

- 1.Pull the "M" up.
- 2. Slide the battery into the adaptor.



- 1. Pull the "P" up.
- 2. Push the component "A" on both side.
- 3. Press the battery into the adaptor.



#### BOSCH Battery(14.4V-18V)

- 1. Pull the "B" up.
- 2. Slide the battery into the adaptor.

#### MODEL B

#### DEWALT Battery(14.4V or 18V)







- 1.1 Pull the "DE" up.
- 1.2 Press the buttons on both sides to make sure "DE/MI" up.
- 1.3 Slide the battery into the adaptor.

#### MILWAUKEE Battery(14.4V or 18V)







- 1.1 Pull the "MI" up.
- 1.2 Press the buttons on both sides to mak