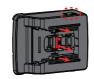

#### MODEL B

#### DEWALT Battery(14.4V or 18V)

- 1.1 Pull the "DE" up.
- 1.2 Press the buttons on both sides to make sure "DE/MI" up.
- 1.3 Slide the battery into the adaptor.

#### MILWAUKEE Battery(14.4V or 18V)

- 1.1 Pull the "MI" up.
- 1.2 Press the buttons on both sides to make sure "DE/MI" up.
- 1.3 Slide the battery into the adaptor.

#### METABO Battery(14.4V or 18V)

- 1.1 Pull the "ME" up.
- 1.2 Make sure "DE/MI" down.
- 1.3 Slide the battery into the adaptor.

- ▲ Red indicator is for 18V.

  Green indicator is for 14.4V.
- ▲ Adaptor has a memory for the battery voltage. That means when switching to 14.4V, the default voltage memory will be at 14.4V.