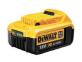

#### DEWALT Battery(14.4V or 18V)

- 1.1 Pull the "DE" up.
- 1.2 Press the buttons on both sides to make sure "DE/MI" up.
- 1.3 Slide the battery into the adaptor.