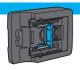

#### DEWALT Battery(14.4V or 18V)

- 1.1 Pull the "DE" up.
- 1.2 Press the buttons on both sides to make sure "DE/MI" up.
- 1.3 Slide the battery into the adaptor.

#### MILWAUKEE Battery(14.4V or 18V)

- 1.1 Pull the "MI" up.
- 1.2 Press the buttons on both sides to make sure "DE/MI" up.
- 1.3 Slide the battery into the adaptor.

#### METABO Battery(14.4V or 18V)

- 1.1 Pull the "ME" up.
- 1.2 Make sure "DE/MI" down.
- 1.3 Slide the battery into the adaptor.

- ▲ Red indicator is for 18V.

  Green indicator is for 14.4V.
- ▲ Adaptor has a memory for the battery voltage. That means when switching to 14.4V, the default voltage memory will be at 14.4V.