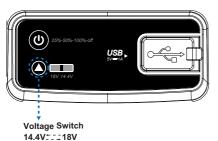

### 3.1.2 Choose the right battery voltage

#### 18V Battery

Press Voltage Switch.

Please make sure the voltage indicator is red.

#### 14.4V Battery

Press Voltage Switch.

Please make sure the voltage indicator is green.