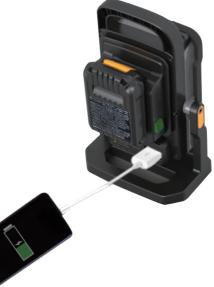

Kanga Star 2.2K Instruction Manual



## 1.1 Power supply---7 brands of tool batteries .



### 1.2 Hook & Rotatable





## 1.3 Angle Adjustable



# 1.4 USB Output





# Power tool adaptors

### Model A or B





## **3 OPERATION INSTRUCTION**

### 3.1 Tool battery

### 3.1.1 Battery installation

#### MODEL A



#### HIKOKI Battery(14.4V-18V)

- 1.Pull the "H" up.
- 2. Slide the battery into the adaptor.



#### MAKITA Battery(14.4V-18V)

- 1.Pull the "M" up.
- 2. Slide the battery into the adaptor.



- 1. Pull the "P" up.
- 2. Push the component "A" on both side.
- 3. Press the battery into the adaptor.



#### BOSCH Battery(14.4V-18V)

- 1. Pull the "B" up.
- 2. Slide the battery into the adaptor.

#### MODEL B

#### DEWALT Battery(14.4V or 18V)







- 1.1 Pull the "DE" up.
- 1.2 Press the buttons on both sides to make sure "DE/MI" up.
- 1.3 Slide the battery into the adaptor.

#### MILWAUKEE Battery(14.4V or 18V)







- 1.1 Pull the "MI" up.