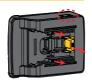

### 3.1.1 Battery installation

#### MODEL A

#### HIKOKI Battery(14.4V-18V)

- 1.Pull the "H" up.
- 2. Slide the battery into the adaptor.

#### MAKITA Battery(14.4V-18V)

- 1.Pull the "M" up.
- 2. Slide the battery into the adaptor.

- 1. Pull the "P" up.
- 2. Push the component "A" on both side.
- 3. Press the battery into the adaptor.

#### BOSCH Battery(14.4V-18V)

- 1. Pull the "B" up.
- 2. Slide the battery into the adaptor.