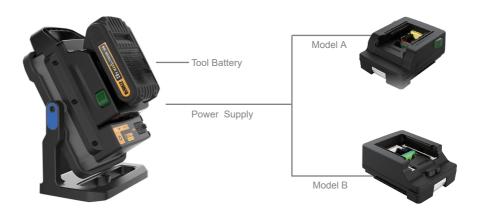

## 1.1 Power supply---7 brands of tool batteries .

# Power tool adaptors

### Model A or B