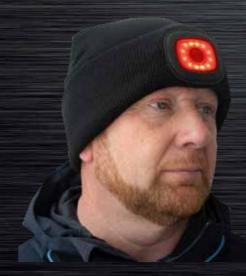

| NSBEANIE-X                                                                                          | NSBEANIE-B |

#### **Features:**

- Fully rechargeable through USB port
- Cosy and warm, 100% acrylic
- One size fits all
- Removable light for washing
- Battery charging indicator
- Perfect for hands free illumination
- Ideal for work wear, jogging, cycling, fishing, camping
   + other outdoor activities



Scan for multi language information

### **Beanie-B** 100 lumens



Light Modes: High/Medium/Low



## **Rechargeable Beanie head torches**

Two models available

### **Beanie-X**

High powered beanie head torch, 200 lumens

# Now 3 Times Brighter!

Cosy and warm, 100% acrylic

#### **Dual Beam**

Flood (Wide beam)
Spot (Narrow beam)





Wide flood beam

### **4 Light modes**



Red light
+ Red flashing light



Narrow spot beam