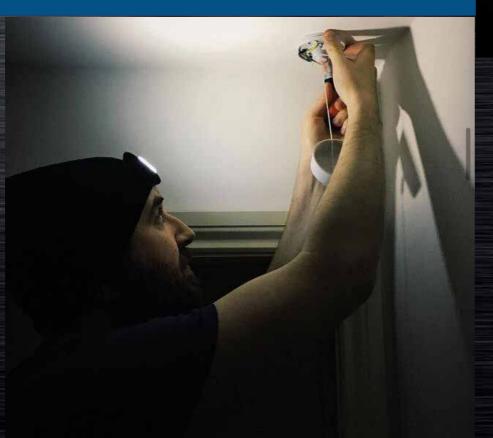

#### **Features:**

- Fully rechargeable through USB port
- Cosy and warm, 100% acrylic
- One size fits all
- Removable light for washing
- Battery charging indicator
- Perfect for hands free illumination
- Ideal for work wear, jogging, cycling, fishing, camping
   + other outdoor activities