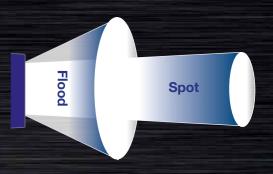

#### **Dual Beam**

Flood (Wide beam)
Spot (Narrow beam)

Wide flood beam

### **4 Light modes**

Red light
+ Red flashing light

Narrow spot beam