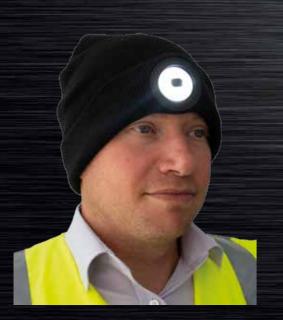

## **Rechargeable Beanie head torches**

Two models available

### **Beanie-X**

High powered beanie head torch, 200 lumens

# Now 3 Times Brighter!

Cosy and warm, 100% acrylic