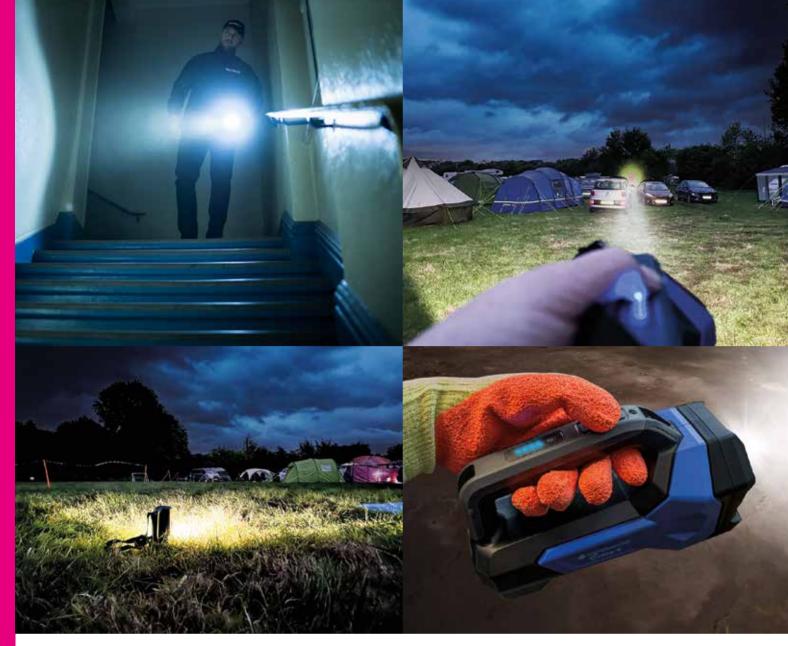

## **SEE AND BE SEEN!**

Red emergency flashing mode

- Spot beam searchlight with work light
- Red light mode for an emergency
- Hands-free operation when using the work light
- Rechargeable lithium battery
- Tough polypropylene construction,
- 2 metre impact resistant housing
- Supplied with comfortable shoulder strap