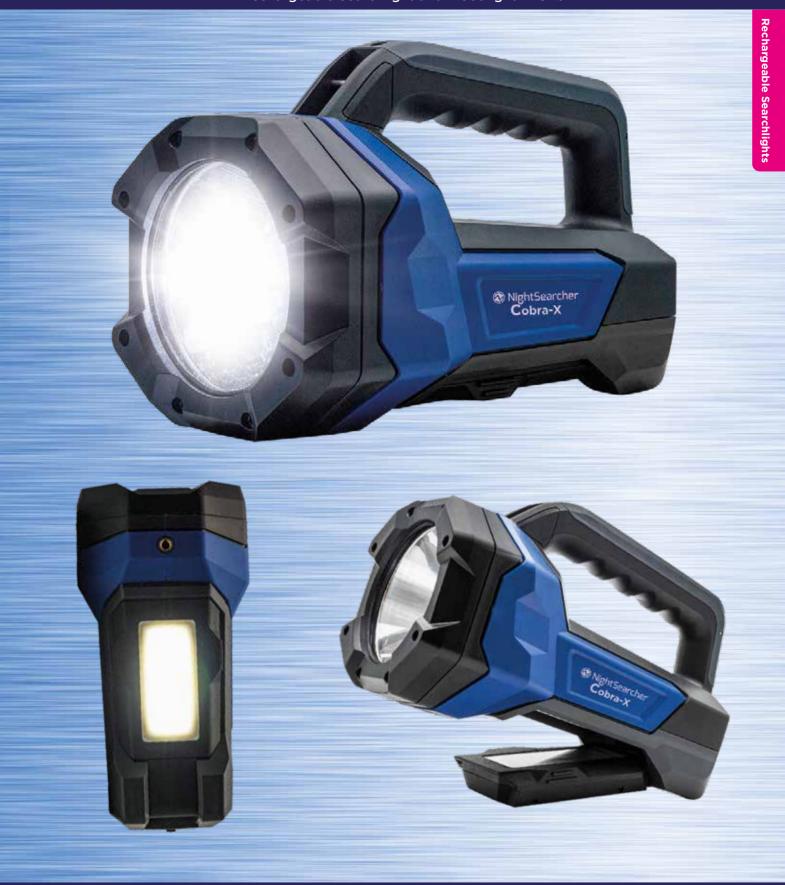

| 31/2     | Searchlight: 600 Lumens<br>Work Light: 1200 Lumens                                                    |
|----------|-------------------------------------------------------------------------------------------------------|
|          | Up to 700m beam                                                                                       |
| O        | Searchlight: 4.5 to 25hrs runtime<br>Work Light: 8 to 40hrs runtime                                   |
| MODE     | Searchlight: High   Low   Strobe   Dimmable<br>Work Light: High   Low   Red   Red Flashing   Dimmable |
|          | 3.7V 8000mAh, 30Wh                                                                                    |
| *        | 6hrs charging time                                                                                    |
| 1,1,1,   | IP54                                                                                                  |
| <b>上</b> | 213 x 132 x 106mm                                                                                     |
| _        | 708g                                                                                                  |
| CODE     | NSCOBRA-X                                                                                             |

Supplied with Shoulder strap and type C fast charging cable

Optional Accessories: UK or EU adaptor: CH-USB-UK/EU Vehicle Charger: CHIC3.7-LI-ION

Scan for multi-language information

## **SEE AND BE SEEN!**

Red emergency flashing mode

- Spot beam searchlight with work light
- Red light mode for an emergency
- Hands-free operation when using the work light
- Rechargeable lithium battery
- Tough polypropylene construction,
- 2 metre impact resistant housing
- Supplied with comfortable shoulder strap