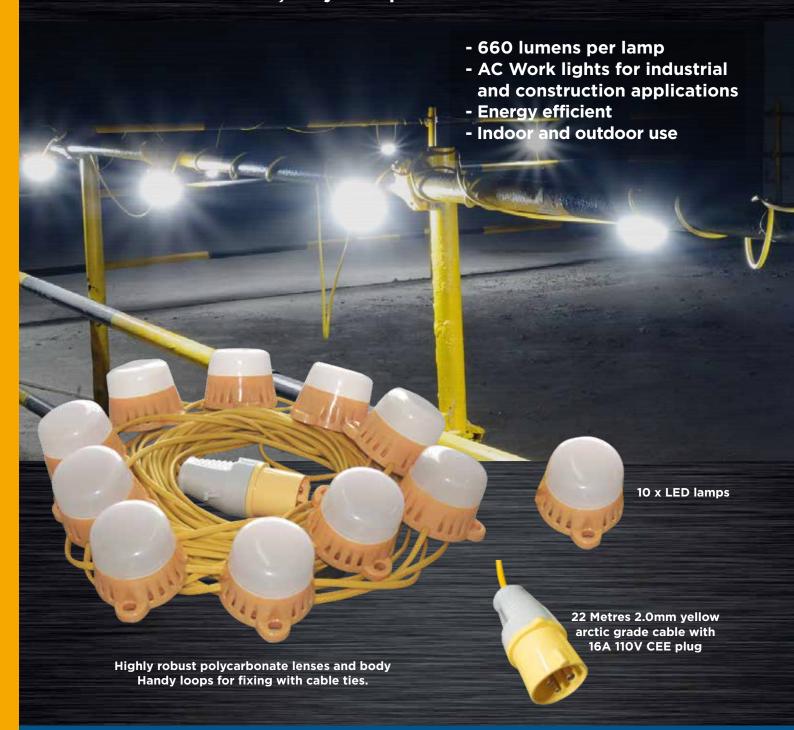

## 22 Metres, fully encapsulated festoon kit

|            | Festoon Lights |
|------------|----------------|
| 31,5       | 660 per lamp   |
| AC VOLTAGE | 110V AC 16A    |
| MODE       | High           |
| ****       | IP44           |
| <b></b>    | 22 metres      |
|            | 2.14kg         |
| CODE       | NSFESTOON22M8W |

Supplied with: 22 Metre 2 x 75mm yellow arctic grade cable with 16A 110V CEE Plug

## **Features:**

- 10 x 660 lumens per kit
- 22 Metres yellow arctic grade cable
- Lamp holders spaced every 2 metres for even light distribution
- IP44 Rated lights / IP44 Rated plug
- Low heat output Saves 80% electrical power
- Tough rubberised mesh guards protect the lamps
- Fitted with 16A 110V CEE Plug
- Multiple festoons can be linked to form a longer light chain via a junction box
- Fully insulated for indoor and outdoors