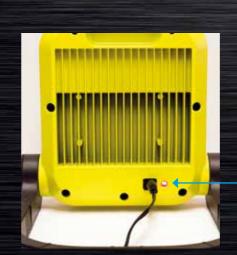

Supplied with: USB DC Charging cable

Optional Accessories: UK or EU adaptor: CH-USB-UK/EU | 12/24V Vehicle charger: CHIC3.7-LI-ION

Battery charging indicator

30