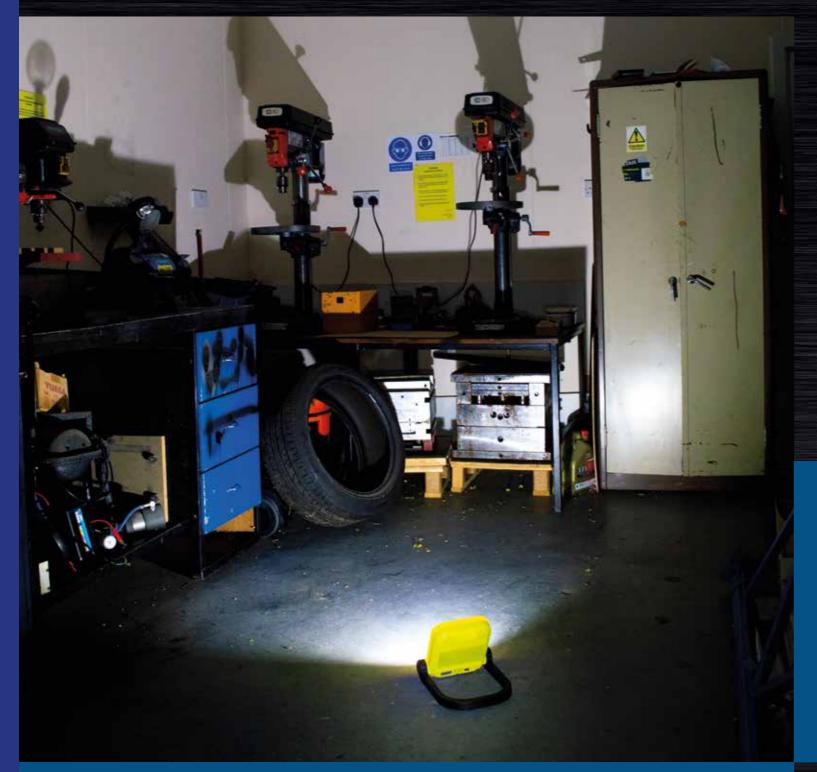

### Lightweight and portable work lights Ideal for DIY, inspection work and construction sites

## Galaxy 1000

- 1000 lumens / 10m beam
- Runtime 1.4-3.2 hours
- Lightweight compact design
- Folds flat for storage

|               | Galaxy 1000  | Galaxy 2000  |
|---------------|--------------|--------------|
| 31/2          | 1000         | 2000         |
|               | Up to 10m    | Up to 20m    |
| <u>(</u> )    | 1.4-3.2hrs   | 2-4hrs       |
| MODE          | High/Low     | High/Low     |
| Li-ion        | 3.7V 4000mAh | 7.4V 4800mAh |
|               | 4hrs         | 8hrs         |
| ****          | IP54         | IP54         |
| _ <b>,</b> ,⊥ | 193x230x63mm | 193x230x63mm |
|               | 539g         | 911g         |
| CODE          | NSGALAXY1000 | NSGALAXY2000 |

### Galaxy 2000

- 2000 lumens / 20m beam - Runtime 2-4 hours - Lightweight compact design - Robust metal back