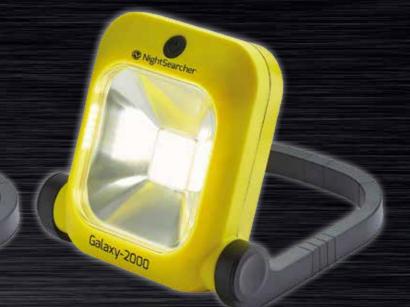

### Galaxy 2000

- 2000 lumens / 20m beam - Runtime 2-4 hours - Lightweight compact design - Robust metal back

### **Features:**

- High impact ABS housing
- Shatterproof polycarbonate lens
- Carry handle/Floor standing
- Rechargeable lithium battery
- Overcharge and discharge protection
- 360° Degree handle and stand