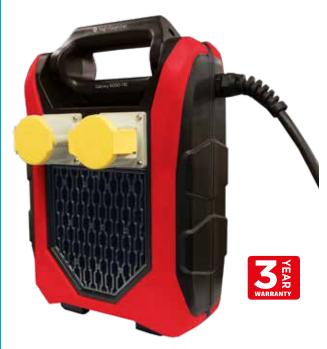

## Galaxy 6000-110

2 x 110V CEE sockets outlets, 16Amp, 110V plug Connect tools or link lights together

## **KEY FEATURES:**

- 6000 Lumen 3,000 Lumens per light head
- · Protective folding case design
- Anti-glare diffused lens for wide spread shadow free light
- Linkable lights
- Cool operation no hot surfaces
- · Carry handle for easy transportation
- Ideal for painting/decorating
- Foldable and lockable light
- Built in heat sink
- Robust rubberised housing
- Supplied with heavy duty,
  2 metre HO7RN-F cable

PRODUCT CODE: NSGALAXYAC6000-110V CAT/PAD: 0111/114227