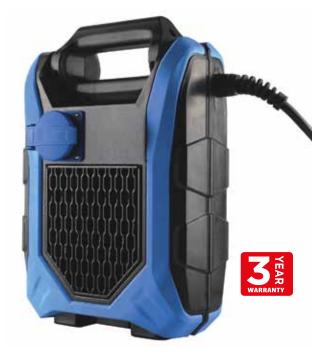

## **AC LED Work Lights - Folding Case For Extreme Heavy Duty Protection**

The Galaxy work light range, allows you to connect with other lights and power tools. The light has a robust housing to protect the dual LED lights when being transported or stored. The Galaxy work light easily folds out to a floor standing A-frame, giving multi-directional light and can be tripod mounted.

1 x 240V sockets outlets , 13Amp, BS plug Connect tools or link lights together

## **KEY FEATURES:**

- 3200 Lumens 1,600 Lumens per light head
- · Protective folding case design
- Anti-glare diffused lens for wide spread shadow free light
- Linkable lights
- · Cool operation no hot surfaces
- Carry handle for easy transportation
- Ideal for painting/decorating
- Foldable and lockable light
- Built in heat sink
- Robust rubberised housing
- Supplied with heavy duty,
  2 metre HO7RN-F cable

PRODUCT CODE: NSGALAXYAC3200