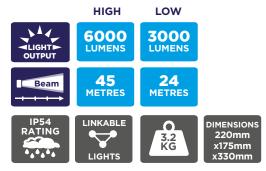

## **KEY FEATURES:**

- 6000 Lumen 3,000 Lumens per light head
- · Protective folding case design
- Anti-glare diffused lens for wide spread shadow free light
- Linkable lights
- Cool operation no hot surfaces
- · Carry handle for easy transportation
- Ideal for painting/decorating
- Foldable and lockable light
- Built in heat sink
- Robust rubberised housing
- Supplied with heavy duty,
  2 metre HO7RN-F cable