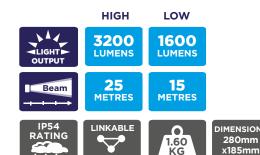

## **KEY FEATURES:**

- 3200 Lumens 1,600 Lumens per light head
- · Protective folding case design
- Anti-glare diffused lens for wide spread shadow free light
- Linkable lights
- · Cool operation no hot surfaces
- Carry handle for easy transportation
- Ideal for painting/decorating
- Foldable and lockable light
- Built in heat sink
- Robust rubberised housing
- Supplied with heavy duty,
  2 metre HO7RN-F cable