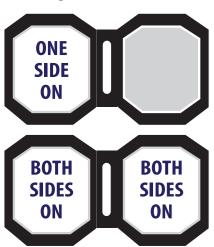

PRODUCT CODE: NSGALAXYAC6000-230V

**Two Light Modes:** 

Optional tripod available SPTRIPOD1.7