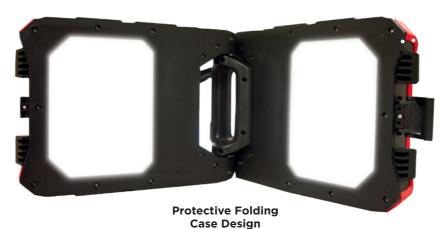

## AC LED Work Lights - Folding case for Extreme Heavy Duty Protection

The Galaxy 6000 work light range, allows you to connect with other lights and power tools. The light has a robust housing to protect the lights when being transported or stored. The Galaxy 6000 easily folds out to a floor standing A-frame, giving multi-directional light.

## **KEY FEATURES:**

- 2 x 10W 3,000 Lumens per light head
- Protective folding case design
- Anti-glare diffused lens for wide spread shadow free light
- Linkable lights
- Cool operation no hot surfaces
- Carry handle for easy transportation
- Ideal for painting/decorating
- Foldable and lockable light
- Built in heat sink
- Robust rubberised housing