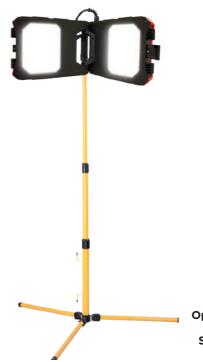

PRODUCT CODE: NSGALAXYAC6000-230V

**Two Light Modes:** 

Optional tripod available SPTRIPOD1.7