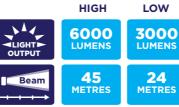

## **KEY FEATURES:**

- 2 x 10W 3,000 Lumens per light head
- Protective folding case design
- Anti-glare diffused lens for wide spread shadow free light
- Linkable lights
- Cool operation no hot surfaces
- Carry handle for easy transportation
- Ideal for painting/decorating
- Foldable and lockable light
- Built in heat sink
- Robust rubberised housing

PRODUCT CODE: NSGALAXYAC6000-230V

**Two Light Modes:** 

Optional tripod available SPTRIPOD1.7