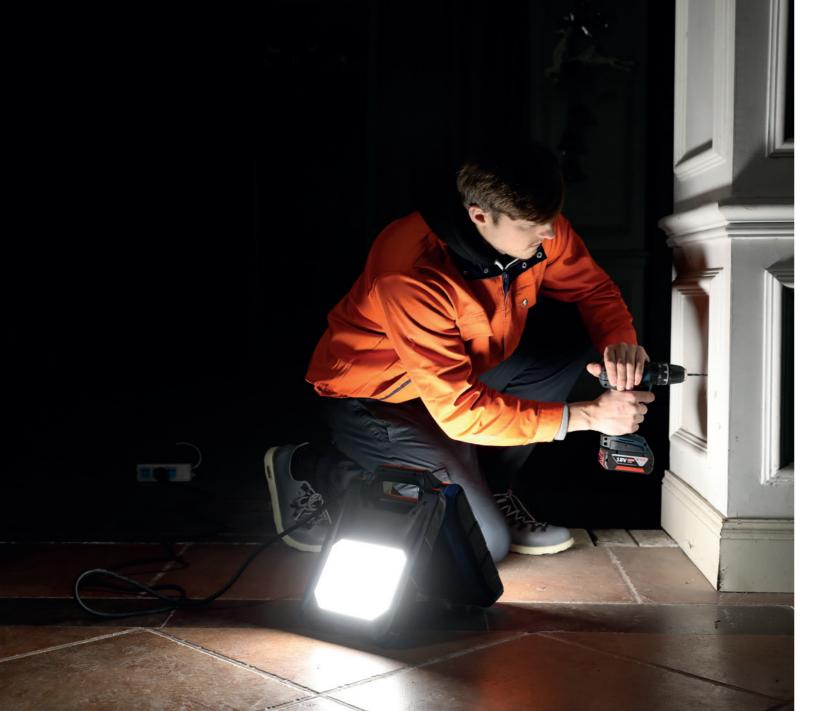

## AC LED Work Lights - Folding case for Extreme Heavy Duty Protection

The Galaxy 6000 work light range, allows you to connect with other lights and power tools. The light has a robust housing to protect the lights when being transported or stored. The Galaxy 6000 easily folds out to a floor standing A-frame, giving multi-directional light.

## **KEY FEATURES:**

- 2 x 10W 3,000 Lumens per light head
- Protective folding case design
- Anti-glare diffused lens for wide spread shadow free light
- Linkable lights
- Cool operation no hot surfaces
- Carry handle for easy transportation
- Ideal for painting/decorating
- Foldable and lockable light
- Built in heat sink
- Robust rubberised housing