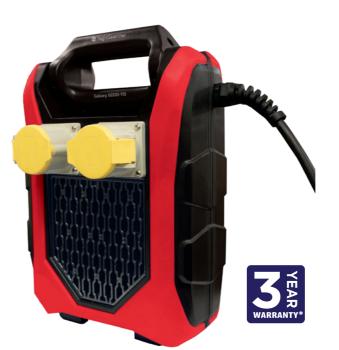

## **KEY FEATURES:**

- 2 x 10W 3,000 Lumens per light head
- Protective folding case design
- Anti-glare diffused lens for wide spread shadow free light
- Linkable lights
- Cool operation no hot surfaces
- Carry handle for easy transportation
- Ideal for painting/decorating
- Foldable and lockable light
- Built in heat sink
- Robust rubberised housing

**Floor Standing** 'A Frame'

• Supplied with heavy duty, 2 metre **HO7RN-F** cable

2 x 110V CEE sockets outlets -Connect tools or link lights together

**NEW Galaxy 6000-230** 

2 x 230V BS sockets outlets -Connect tools or link lights together

PRODUCT CODE: NSGALAXYAC6000-230V

**Two Light Modes:** 

Optional tripod available SPTRIPOD1.7