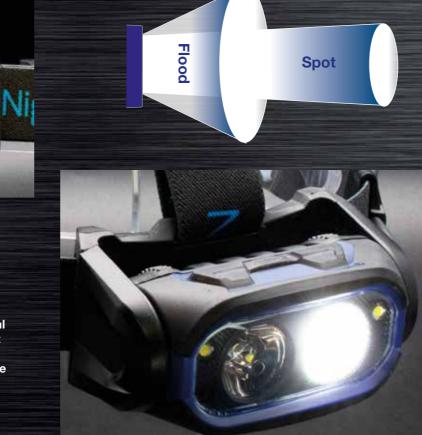

# HT800RX and HT800 Distance Sensor Automatically adjusts from Spot to Flood beam

Scan to see these products in action

**Spot Beam** 

## **Distance Sensor:** Automatic spot to flood sensor

#### Features:

- Distance sensor
- 180° beam angle adjustment
- Safety Lock: Prevents accidental power loss during storage or transportation
- Light mode memory
- Adjustable non-slip head straps

Supplied with: USB Charging cable and Lithium battery Optional Accessories: Spare battery: BA18650-USB, Helmet Clips: SPPCLIPS, AC Adaptor UK or EU: CH-USB-UK/EU, 12/24V Vehicle Charger: CHIC3\_7-Lithium

#### Features:

- Distance sensor
- 180° beam angle adjustment
- Safety Lock: Prevents accidental power loss during storage or transportation
- Light mode memory
- Adjustable non-slip head straps

Supplied with: 4 x AA Batteries Optional Accessory: Helmet clips: SPPCLIPS Previously known as NSHEADSTAR-PRO