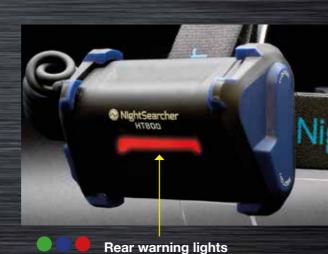

# Charge directly in head torch Diptional spare batteries can be purchased separately and charged in your car

**Rear white lights** 

Optional helmet clips available