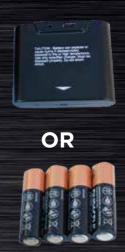

## **Hybrid Head Torch**

Can be used with the (supplied) Lithium battery pack or 4 x AA Alkaline batteries

1100 Lumens with 300m beam Wide Flood beam + Long distance Spot beam Multiple light modes **Rear red warning lights IKO7 Shock proof Charging indicator** Adjustable non slip head straps