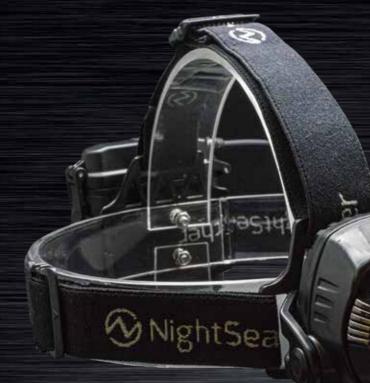

Red rear warning light for your safety

White rear lights are also available

Removable battery pack with charging indicator

S NightSearcher

tSearcher

## **Hybrid Head Torch**

Can be used with the (supplied) Lithium battery pack or 4 x AA Alkaline batteries

1100 Lumens with 300m beam Wide Flood beam + Long distance Spot beam Multiple light modes **Rear red warning lights IKO7 Shock proof Charging indicator** Adjustable non slip head straps