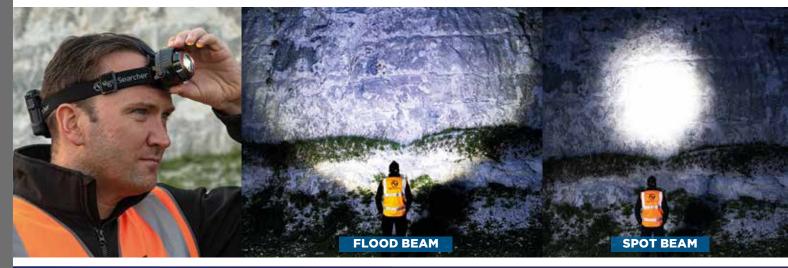

### **Zoom Focus Beam**

**Long Distance Spot Beam** To Wide Flood Beam

#### Two models available:

**Zoom 700** Supplied with 3 x AAA Alkaline batteries

**Zoom 700R** 

Supplied with a removable Lithium battery pack

700lm

IP64

Wide flood beam + long distance Spot beam

Hybrid power supply - rechargeable lithium battery and disposable batteries