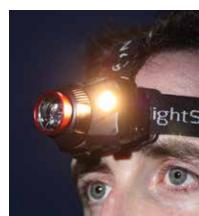

# **Spot to Flood - Zoom Head Torch Range**

### **Zoom Focus Beam**

**Long Distance Spot Beam** To Wide Flood Beam

## **New Zoom 700 + 700R**

Adjustable Spot to Flood Zoom Head Torch

- Compact and lightweight design
- Warm white diffused beam for close up work
- 90° beam angle adjustment
- Adjustable non-slip head straps

|          | Zoom 700                         | Zoom 700R                    |
|----------|----------------------------------|------------------------------|
| 31,5     | 700 Lumens                       |                              |
|          | Up to 200m beam                  |                              |
| ()       | 1.5 to 25hrs runtime             |                              |
| MODE     | High   Medium   Low   Warm White |                              |
|          | 3 x AAA Alkaline<br>batteries    | 3.7V 2600mAh, 10Wh<br>Li-ion |
| *•       | -                                | 4.5hrs charging time         |
| ****     | IP64   IK08                      |                              |
| <b>上</b> | 65 x 45 x 45mm                   |                              |
|          | 95g                              |                              |
| CODE     | NSHTZOOM700                      | NSHTZOOM700R                 |