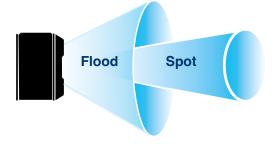

### **Zoom Focus Beam**

**Long Distance Spot Beam** To Wide Flood Beam

#### Two models available:

**Zoom 700** Supplied with 3 x AAA Alkaline batteries

**Zoom 700R** 

Supplied with a removable Lithium battery pack

700lm

IP64

Wide flood beam + long distance Spot beam

Hybrid power supply - rechargeable lithium battery and disposable batteries