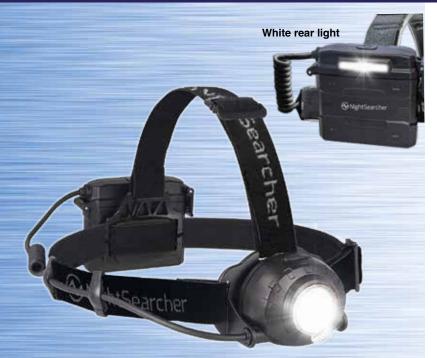

## New Zoom 780EXR

Adjustable Spot to Flood Zoom Head Torch with 10.5 Hours Runtime (High mode)

| 31/2      | 780lm         |  |
|-----------|---------------|--|
|           | 200 Beam      |  |
| ()        | 10.5 to 82hrs |  |
| · · · · · | IP66          |  |

- Fully adjustable spot-to-flood beam
- Ultra lightweight design
- White rear lightCharging indicator
- Adjustable nen slip her
- Adjustable non slip head straps
- Removable battery pack with charging indicator
- 90° Beam Angle Adjustment

| 342        | 780 Lumens                                                  |
|------------|-------------------------------------------------------------|
|            | Up to 200m beam                                             |
| U          | 10.5 to 82hrs runtime                                       |
| MODE       | High   Medium   Low<br>Rear White   Rear White Flashing     |
|            | 2 x 3.7V 18650 6400mAh Li-ion or<br>4 x AA Alkaline battery |
| •          | 8.5hrs charging time                                        |
| *****      | IP66                                                        |
| <u>ل</u> ل | 81 x 59 x 47mm                                              |
| Ê          | 351g                                                        |
| CODE       | NSHTZOOM780EXR                                              |