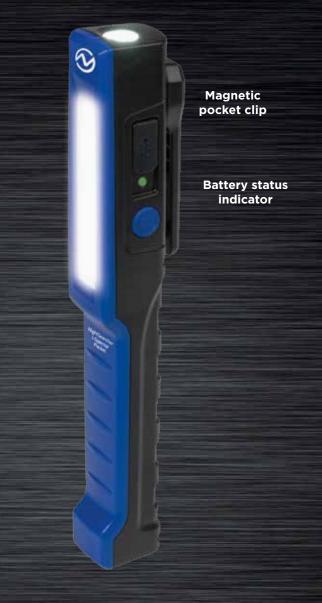

## **Features:**

- 2 in 1 Work light and inspection torch
- Magnetic back and base for hands free use
- Conveniently fits In your pocket
- IKO7 Shock proof
- Rechargeable lithium battery
- Battery status + charging indicator
- Resistant to workshop chemicals & solvents