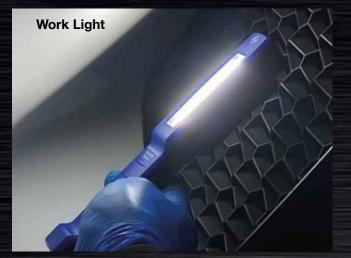

## **iSpector Pocket Rechargeable pocket sized light**

- Pocket Sized
- 350 lumens
- Runtime 1.5-5.5 hours
- Rechargeable
- Work light + Inspection Torch

**Inspection Torch** 

**Magnetic Base and Back** 

## **Features:**

- 2 in 1 Work light and inspection torch
- Magnetic back and base for hands free use
- Conveniently fits In your pocket
- IKO7 Shock proof
- Rechargeable lithium battery
- Battery status + charging indicator
- Resistant to workshop chemicals & solvents