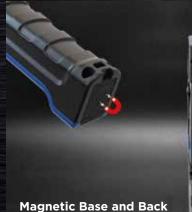

## **iSpector Pocket Rechargeable pocket sized light**

- Pocket Sized
- 350 lumens
- Runtime 1.5-5.5 hours
- Rechargeable
- Work light + Inspection Torch

**Inspection Torch** 

**Magnetic Base and Back** 

## **Features:**

- 2 in 1 Work light and inspection torch
- Magnetic back and base for hands free use
- Conveniently fits In your pocket
- IKO7 Shock proof
- Rechargeable lithium battery
- Battery status + charging indicator
- Resistant to workshop chemicals & solvents