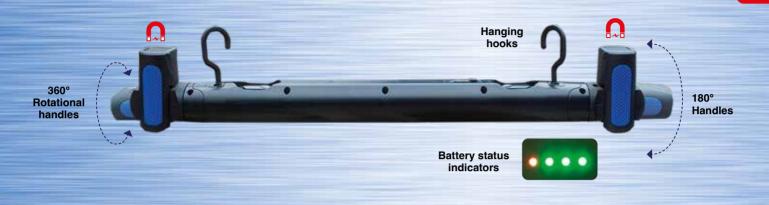

## New iSpector UBL Under-Bonnet Cordless Rechargeable Light

🛂 10m Beam

IP44

- Dual 180° ratcheting handles and 360° twist function to direct light exactly where you need it
- Dual hanging hooks and strong magnetic bases for hands free use
- Rechargeable and cordless via USB C charging cable
- **Tough ABS construction**
- Virtually unbreakable polycarbonate lens
- White light with 5000K colour temperature
- Battery status indicators

| 31/2         | 80 - 1200 Lumens           |
|--------------|----------------------------|
| <b>V</b>     | Up to 10m beam             |
| ()           | 2 to 15hrs                 |
| MODE         | Dimmable                   |
|              | 3.7V 4000mAh, 15Wh, Li-ion |
| *            | 4.5hrs charging time       |
| 1,1,1        | IP44   IK07                |
| <del>上</del> | 520x41x47mm                |
| <u> </u>     | 480g                       |
| CODE         | NSI-SPECTORUBL             |