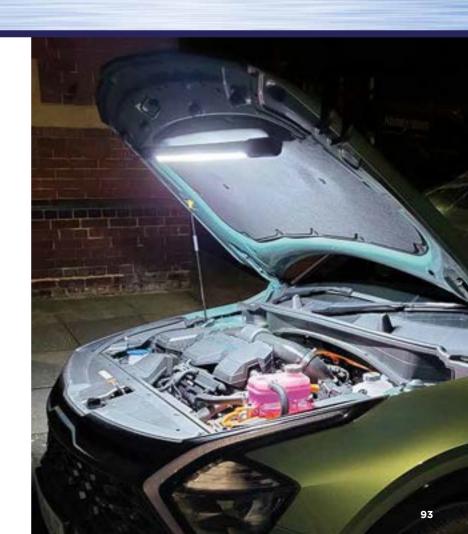

## New iSpector UBL Under-Bonnet Cordless Rechargeable Light

🛂 10m Beam

IP44

- Dual 180° ratcheting handles and 360° twist function to direct light exactly where you need it
- Dual hanging hooks and strong magnetic bases for hands free use
- Rechargeable and cordless via USB C charging cable
- **Tough ABS construction**
- Virtually unbreakable polycarbonate lens
- White light with 5000K colour temperature
- Battery status indicators