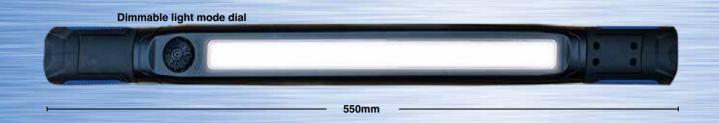

## New iSpector UBL Under-Bonnet Cordless Rechargeable Light

🛂 10m Beam

IP44

- Dual 180° ratcheting handles and 360° twist function to direct light exactly where you need it
- Dual hanging hooks and strong magnetic bases for hands free use
- Rechargeable and cordless via USB C charging cable
- **Tough ABS construction**
- Virtually unbreakable polycarbonate lens
- White light with 5000K colour temperature
- Battery status indicators

| 31/2         | 80 - 1200 Lumens           |
|--------------|----------------------------|
| <b>V</b>     | Up to 10m beam             |
| ()           | 2 to 15hrs                 |
| MODE         | Dimmable                   |
|              | 3.7V 4000mAh, 15Wh, Li-ion |
| *            | 4.5hrs charging time       |
| 1,1,1        | IP44   IK07                |
| <del>上</del> | 520x41x47mm                |
| <u> </u>     | 480g                       |
| CODE         | NSI-SPECTORUBL             |