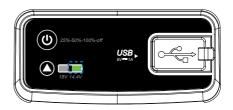

When the battery is inserted into the light. Red indicator on. 5S red indicator off.

# 3.1.3 Press the switch to turn on the light