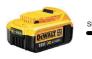

#### MODEL B DEWALT Battery(14.4V or 18)

MILWAUKEE Battery(14.4V or 18V)

KANGASTAR 2.2K Instruction Manual

- 1.1 Pull the "DE" up.
- 1.2 Press the buttons on both sides to make sure "DE/MI" up.
- 1.3 Slide the battery into the adaptor.
- 1.1 Pull the "MI" up.
- 1.2 Press the buttons on both sides to make sure "DE/MI" up.
- 1.3 Slide the battery into the adaptor.
- 1.1 Pull the "ME" up.
- 1.2 Make sure "DE/MI" down.
- 1.3 Slide the battery into the adaptor.