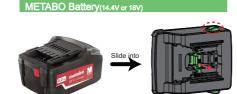

#### MODEL B DEWALT Battery(14.4V or 18)

MILWAUKEE Battery(14.4V or 18V)

KANGASTAR 2.2K Instruction Manual

- 1.1 Pull the "DE" up.
- 1.2 Press the buttons on both sides to make sure "DE/MI" up.
- 1.3 Slide the battery into the adaptor.
- 1.1 Pull the "MI" up.
- 1.2 Press the buttons on both sides to make sure "DE/MI" up.
- 1.3 Slide the battery into the adaptor.
- 1.1 Pull the "ME" up.
- 1.2 Make sure "DE/MI" down.
- 1.3 Slide the battery into the adaptor.