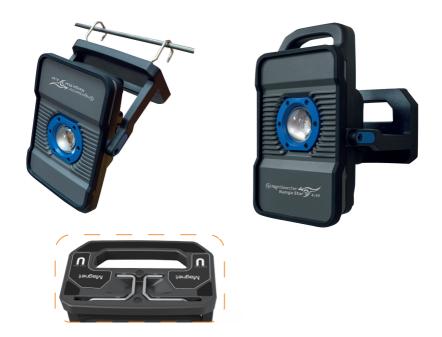

# Kanga Star 2.2K Instruction Manual

NightSearcher

E.

1.1 Power supply---7 brands of tool batteries .

1.2 Hook & Rotatable

# 1.3 Angle Adjustable

1.4 USB Output

KANAGSTAR 2.2K Instruction Manual