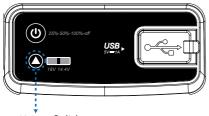

Voltage Switch 14.4V

- ▲ Red indicator is for 18V. Green indicator is for 14.4V.
- ▲ Adaptor has a memory for the battery voltage. That means when switching to 14.4V, the default voltage memory will be at 14.4V.

#### 18V Battery

Press Voltage Switch.

Please make sure the voltage indicator is red.