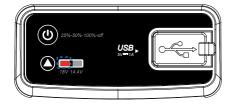

Voltage Switch 14.4V

- ▲ Red indicator is for 18V. Green indicator is for 14.4V.
- ▲ Adaptor has a memory for the battery voltage. That means when switching to 14.4V, the default voltage memory will be at 14.4V.

#### 14.4V Battery

Press Voltage Switch. Please make sure the voltage indicator is green.