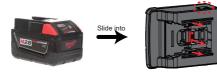

#### HIKOKI Battery(14.4V-18V)

1.Pull the "H" up. 2.Slide the battery into the adaptor.

#### MAKITA Battery(14.4V-18V)

1.Pull the "M" up. 2.Slide the battery into the adaptor.