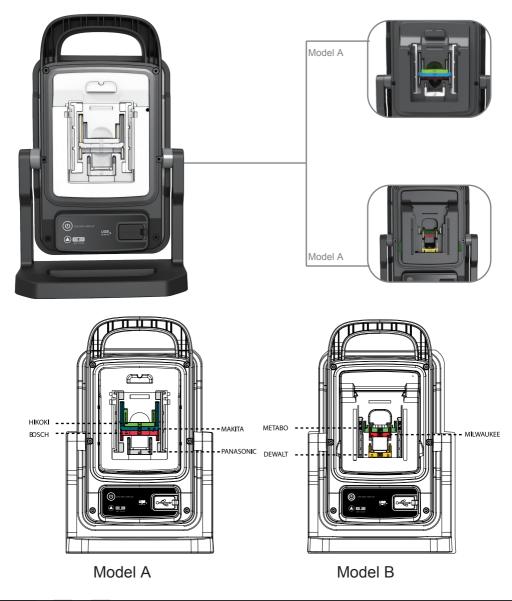

# Power tool adaptors

## Model A or B

#### MODEL A

#### HIKOKI Battery(14.4V-18V)

1.Pull the "H" up. 2.Slide the battery into the adaptor.

#### MAKITA Battery(14.4V-18V)

1.Pull the "M" up. 2.Slide the battery into the adaptor.

#### BOSCH Battery(14.4v-18v)

- 1. Pull the "P" up.
- 2. Push the component "A" on both side.
- 3. Press the battery into the adaptor.

Pull the "B" up.
Slide the battery into the adaptor.