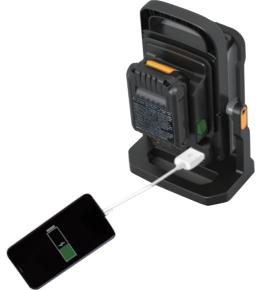

# NightSearcher

# Kanga Star 2.2K Instruction Manual

NightSearcher

E.

1.1 Power supply---7 brands of tool batteries .



1.2 Hook & Rotatable





# 1.3 Angle Adjustable



1.4 USB Output



KANAGSTAR 2.2K Instruction Manual



# Power tool adaptors

## Model A or B





# **3 OPERATION INSTRUCTION**

### 3.1 Tool battery

## 3.1.1 Battery installation

#### MODEL A



#### HIKOKI Battery(14.4V-18V)

1.Pull the "H" up. 2.Slide the battery into the adaptor.



#### MAKITA Battery(14.4V-18V)

1.Pull the "M" up. 2.Slide the battery into the adaptor.

#### BOSCH Battery(14.4v-18v)



- 1. Pull the "P" up.
- 2. Push the component "A" on both side.
- 3. Press the battery into the adaptor.



Pull the "B" up.
Slide the battery into the adaptor.

#### MODEL B DEWALT Battery(14.4V or 18)





MILWAUKEE Battery(14.4V or 18V)





KANGASTAR 2.2K Instruction Manual

- 1.1 Pull the "DE" up.
- 1.2 Press the buttons on both sides to make sure "DE/MI" up.
- 1.3 Slide the battery into the ad