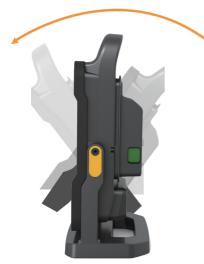

# Kanga Star 2.2K Instruction Manual

NightSearcher

E.

1.1 Power supply---7 brands of tool batteries .

1.2 Hook & Rotatable

# 1.3 Angle Adjustable

1.4 USB Output

KANAGSTAR 2.2K Instruction Manual