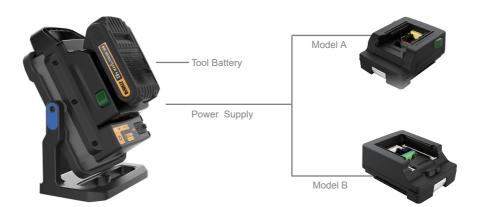

# NightSearcher

# Kanga Star 2.2K Instruction Manual

NightSearcher

E.

1.1 Power supply---7 brands of tool batteries .



1.2 Hook & Rotatable





# 1.3 Angle Adjustable



1.4 USB Output



KANAGSTAR 2.2K Instruction Manual



# Power tool adaptors

## Model A or B





# **3 OPERATION INSTRUCTION**

### 3.1 Tool battery

## 3.1.1 Battery installation

#### MODEL A



#### HIKOKI Battery(14.4V-18V)

1.Pull the "H" up. 2.Slide the battery into the adaptor.



#### MAKITA Battery(14.4V-18V)

1.Pull the "M" up. 2.Slide the battery into the adaptor.

#### BOSCH Battery(14.4v-18v)



- 1. Pull the "P" up.
- 2. Push the component "A" on both side.
- 3. Press the battery into the adaptor.



Pull the "B" up.
Slide the battery into the adaptor.

#### MODEL B DEWALT Battery(14.4V or 18)





MILWAUKEE Battery(14.4V or 18V)





KANGASTAR 2.2K Instruction Manual

- 1.1 Pull the "DE" up.
- 1.2 Press the buttons on b