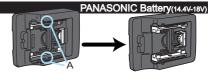

#### BOSCH Battery(14.4v-18v)

- 1. Pull the "P" up.
- 2. Push the component "A" on both side.
- 3. Press the battery into the adaptor.

Pull the "B" up.
Slide the battery into the adaptor.