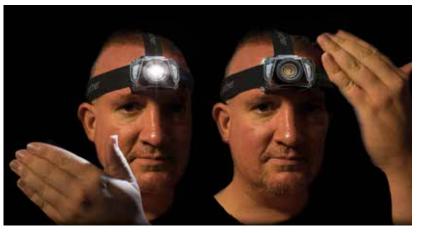

Manual switch or Wave.

Ideal when hands are dirty, wearing gloves, fishing or climbing