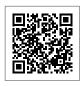

**LightWave 700R**Rechargeable, Zoom Spot and Flood beam with On/Off Wave Sensor

| 31/2     | 700 Lumens                                                    |
|----------|---------------------------------------------------------------|
|          | Up to 2000m beam                                              |
| ()       | 2.5 to 22hrs runtime                                          |
| MODE     | White: High   Medium   Low<br>Warm White: Constant   Flashing |
|          | 3.7V 800mAh, 7Wh                                              |
| *        | 2.5hrs charging time                                          |
| 0,0,0,   | IP64                                                          |
| <b>J</b> | 77 x 47 x 49mm                                                |
| <u> </u> | 120g                                                          |
| CODE     | NSHTLIGHTWAVE700R                                             |