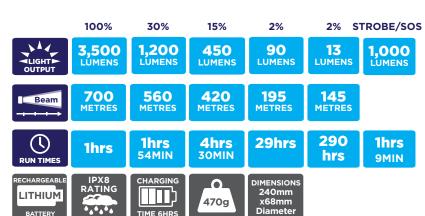

## Rechargeable LED Flashlight, 3,500 lumens

Magnum-3500 rechargeable LED torch is a professional flashlight. It has a staggering 3,500 lumen light output with a 700 metre beam, coming from super bright Cree® XHP70 LEDs. Ideal for security, emergency services, scenes of crime, search and rescue sectors.

## **KEY FEATURES:**

- 3,500 Lumens
- 700 metre beam
- Runs up to 290 hours
- Rechargeable lithium battery -3.7V 5000mAh
- Aluminium housing -Type III hard anodised
- Ultra bright CREE XHP70 N4 LED
- 7 light modes: Strobe/SOS
- Knurled grip
- Memory function
- Through switch battery status indicator
- Supplied with USB charging cable