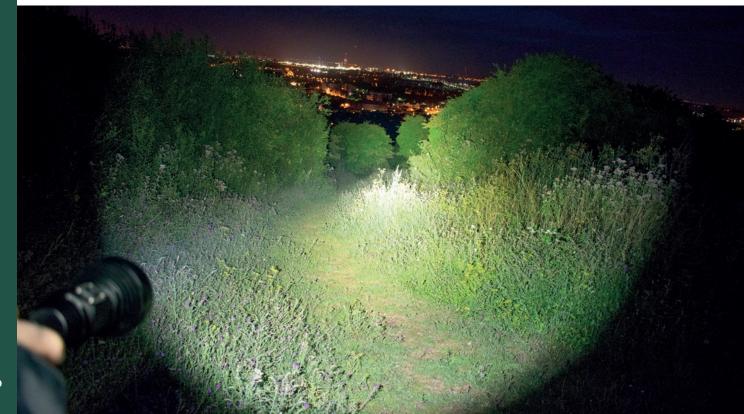

## Rechargeable LED Flashlight, 3,500 lumens

Magnum-3500 rechargeable LED torch is a professional flashlight. It has a staggering 3,500 lumen light output with a 700 metre beam, coming from super bright Cree® XHP70 LEDs. Ideal for security, emergency services, scenes of crime, search and rescue sectors.