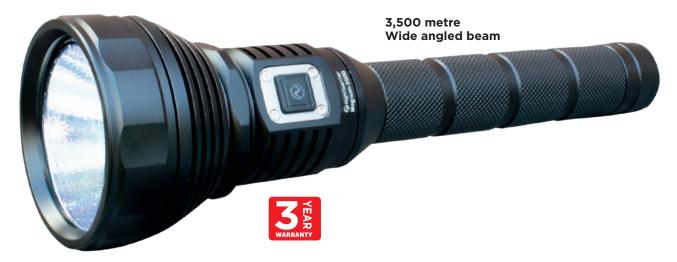

## Powerful Wide Flood Beam - Magnum-3500

## Rechargeable LED Flashlight, 3,500 lumens

Magnum-3500 rechargeable LED torch is a professional flashlight. It has a staggering 3,500 lumen light output with a 700 metre beam, coming from super bright Cree® XHP70 LEDs. Ideal for security, emergency services, scenes of crime, search and rescue sectors.

## **KEY FEATURES:**

- 3,500 Lumens
- 700 metre beam
- Runs up to 290 hours
- Rechargeable lithium battery -3.7V 5000mAh
- Aluminium housing -Type III hard anodised
- Ultra bright CREE XHP70 N4 LED
- 7 light modes: Strobe/SOS
- Knurled grip
- Memory function
- Through switch battery status indicator
- Supplied with USB charging cable