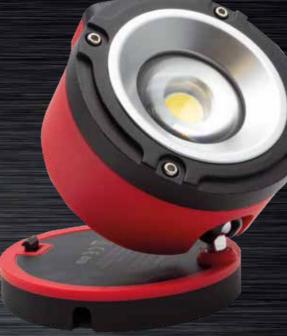

## **Micro 1000**

## Rechargeable compact wide area work light

- Compact but powerful
- 1000 lumens
- Runtime 2-4 hours
- Rechargeable
- Ideal light for confined areas

Small enough for the tool box

Battery status indicators

## Features:

360° Multi directional

light

- Compact design, fits in the palm of your hand
- Glass lens for 90° degrees
- Aluminium heat sink
- Wide light beam
- Ideal light for compact areas
- Battery overcharge + discharge protection
- Resistant to workshop chemicals & solvents