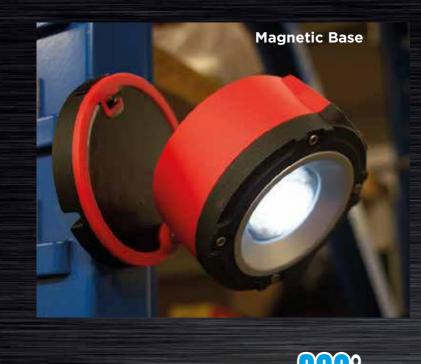

## **Micro 1000**

## Rechargeable compact wide area work light

- Compact but powerful
- 1000 lumens
- Runtime 2-4 hours
- Rechargeable
- Ideal light for confined areas

Small enough for the tool box

Battery status indicators

## Features:

360° Multi directional

light

- Compact design, fits in the palm of your hand
- Glass lens for 90° degrees
- Aluminium heat sink
- Wide light beam
- Ideal light for compact areas
- Battery overcharge + discharge protection
- Resistant to workshop chemicals & solvents