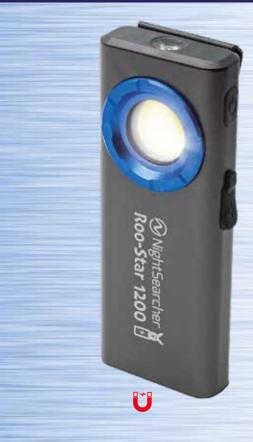

New Roo-Star 1200
Rechargeable Slim Inspection Light with Powerful Spot and Flood Beam

- Compact design that easily fits in your pocket or in your toolbox
- Wide floodlight and dimmable
- Narrow spot beam
- Magnetic base for hands-free operation
- Rechargeable lithium battery
- Tough aluminium housing
- Fast charging USB Type C connection

| 31,5         | 1200 Lumens                                        |
|--------------|----------------------------------------------------|
| ()           | 1.5 to 12hrs runtime                               |
| MODE         | Flood: High   Medium   Low   Dimmable   Spot: High |
|              | 3.7V 2000mAh, 3.7Wh, Li-ion                        |
| *            | 3hrs charging time                                 |
| 1,1,1,1      | IP54   IK07                                        |
| <del>上</del> | 115 x 46 x 26mm                                    |
| <u> </u>     | 147g                                               |
| CODE         | NSROO-STAR1200                                     |