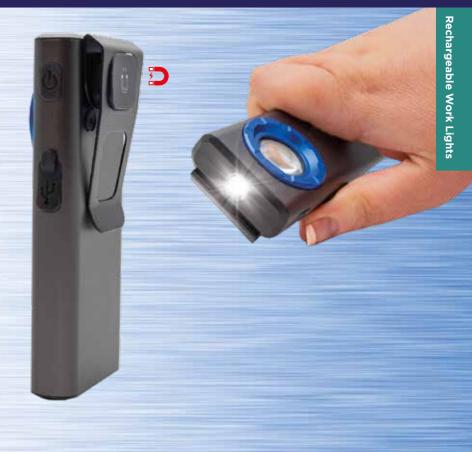

New Roo-Star 1200
Rechargeable Slim Inspection Light with Powerful Spot and Flood Beam

- Compact design that easily fits in your pocket or in your toolbox
- Wide floodlight and dimmable
- Narrow spot beam
- Magnetic base for hands-free operation
- Rechargeable lithium battery
- Tough aluminium housing
- Fast charging USB Type C connection