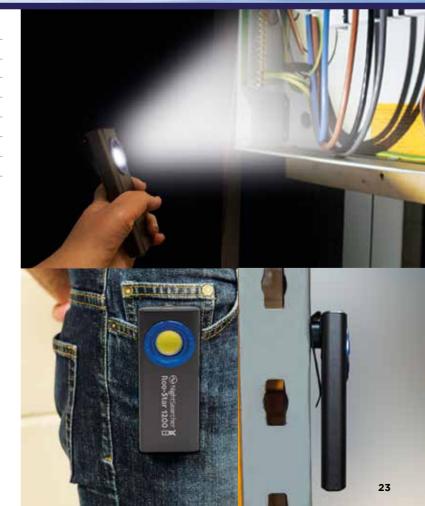

New Roo-Star 1200
Rechargeable Slim Inspection Light with Powerful Spot and Flood Beam

- Compact design that easily fits in your pocket or in your toolbox
- Wide floodlight and dimmable
- Narrow spot beam
- Magnetic base for hands-free operation
- Rechargeable lithium battery
- Tough aluminium housing
- Fast charging USB Type C connection