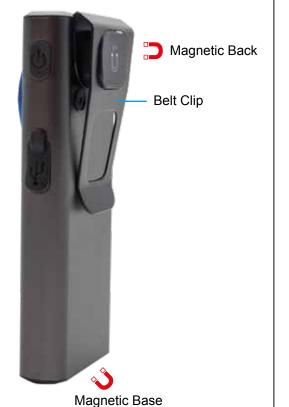

## 🕲 NightSearcher Roo-Star 1200 - User manual









NightSearcher Limited Unit 4 Applied House, Fitzherbert Spur, Farlington, Portsmouth, Hampshire, PO6 1TT, UK

T: +44 (0)23 9238 9774

E: sales@nightsearcher.co.uk

If at any time, you need to dispose of this product or parts of this product: please note that waste electrical products, bulbs and batteries should not be disposed of with ordinary household waste. Recycle where facilities exist. Check with your local authority for recycling advice. Alternatively, NightSearcher is happy to take receipt of this product at end-of-life and will recycle it on your behalf.

All NightSearcher products have a 3-year standard warranty on all manufacturing defects and 1-year warranty on all rechargeable batteries from the date of purchase.

Please visit www.nightsearcher.co.uk for extended warranty