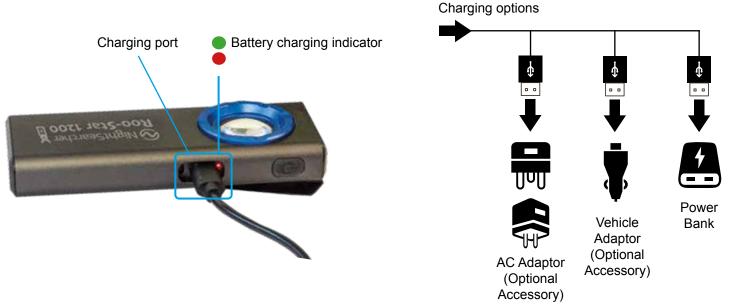

## 🕲 NightSearcher Roo-Star 1200 - User manual









NightSearcher Limited Unit 4 Applied House, Fitzherbert Spur, Farlington, Portsmouth, Hampshire, PO6 1TT, UK

T: +44 (0)23 9238 9774

E: sales@nightsearcher.co.uk

If at any time, you need to dispose of this product or parts of this product: please note that waste electrical products, bulbs and batteries should not be disposed of with ordinary household waste. Recycle where facilities exist. Check with your local authority for recycling advice. Alternatively, NightSearcher is happy to take receipt of this product at end-of-life and will recycle it on your behalf.

All NightSearcher products have a 3-year standard warranty on all manufacturing defects and 1-year warranty on all rechargeable batteries from the date of purchase.

Please visit www.nightsearcher.co.uk for extended warrant