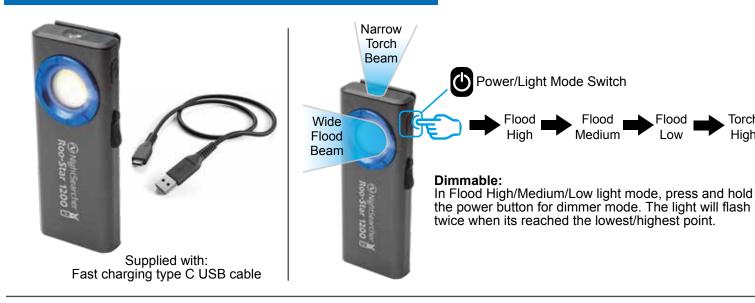

## 🕲 NightSearcher Roo-Star 1200 - User manual









NightSearcher Limited Unit 4 Applied House, Fitzherbert Spur, Farlington, Portsmouth, Hampshire, PO6 1TT, UK

T: +44 (0)23 9238 9774

E: sales@nightsearcher.co.uk

If at any time, you need to dispose of this product or parts of this product: please note that waste electrical products, bulbs and batteries should not be disposed of with ordinary household waste. Recycle where facilities exist. Check with your local authority for recycling advice. Alternatively, NightSearcher is happy to take receipt of this product at end-of-life and will recycle it on your behalf.

All NightSearcher products have a 3-year standard warranty on all manufacturing defects and 1-year warranty on all rechargeable batteries from the date of purchase.

Please visit www.nightsearcher.co.uk for extended warra