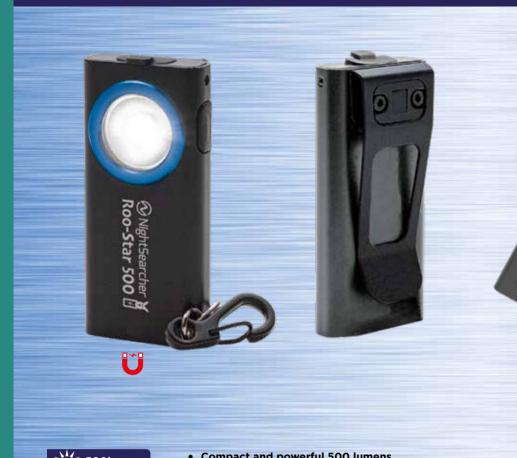

Fits on your key ring

- Compact and powerful 500 lumens
- Easily fits on your backpack, handbag or pocket
- Magnetic base and back for hands-free operation
- Rechargeable lithium battery
- Tough aluminium housing
- Fast charging USB Type C connection

| 31,5         | 500 Lumens                  |
|--------------|-----------------------------|
| O            | 0.5 to 8hrs runtime         |
| MODE         | Boost   High   Medium   Low |
|              | 3.7V 300mAh, 2Wh, Li-ion    |
| *            | 1hr charging time           |
| 1,1,1,       | IP54   IK07                 |
| <del>上</del> | 60 x 27.5 x 15mm            |
| <u> </u>     | 34g                         |
| CODE         | NSROO-STAR500               |