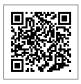

Fits on your key ring

- Compact and powerful 500 lumens
- Easily fits on your backpack, handbag or pocket
- Magnetic base and back for hands-free operation
- Rechargeable lithium battery
- Tough aluminium housing
- Fast charging USB Type C connection