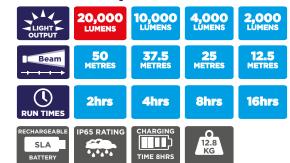

ility for all situations.





#### DIMENSIONS: Head Size - 248x300x58mm Case Size - 140x250x180mm Boxed Size - 460x460x320mm

### **Optional accessories:**



Stability legs increase height and stability to 1.7m: SPSOLARISLEGMK2



**Diffused colour filters** SPSOLARISLENS-SET



5-Way Multi Charger For SLA Batteries

## **KEY FEATURES:**

- 20.000 Lumens
- 50 metre beam
- Runs up to 16 hours
- **Battery status Indicator**
- **Storage compartment**
- Shoulder strap for easy transportation
- Compact design
- · Set up in seconds
- · Swivel and tilting head
- Lightweight and weatherproof
- · Tough ABS plastic construction
- 1.86 metre extension pole

# 3 Battery sizes available: **18Ah Lithium Battery**



PRODUCT CODE: NSSOLARISLITE20K-LI-ION-18 CAT/PAD: 0111/108165

#### 22Ah SLA Battery



PRODUCT CODE: NSSOLARISLITE20K-SLA-22