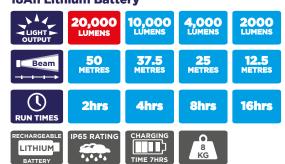

# 3 Battery sizes available: **18Ah Lithium Battery**

PRODUCT CODE: NSSOLARISLITE20K-LI-ION-18 CAT/PAD: 0111/108165