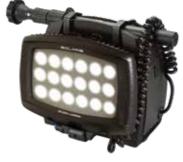

Portable Lightweight Rechargeable LED Floodlight
The new improved 20,000 lumen Solaris Lite range uses the latest in LED technology, providing a powerful portable unit. This unit can be set up in less than 1 minute for rapid deployment in emergency situations, and is made from very tough ABS plastic to ensure long operating life and reliability for all situations.

## **KEY FEATURES:**

- 20.000 Lumens
- 50 metre beam
- Runs up to 16 hours
- **Battery status Indicator**
- **Storage compartment**
- Shoulder strap for easy transportation
- Compact design
- · Set up in seconds
- · Swivel and tilting head
- Lightweight and weatherproof
- · Tough ABS plastic construction
- 1.86 metre extension pole