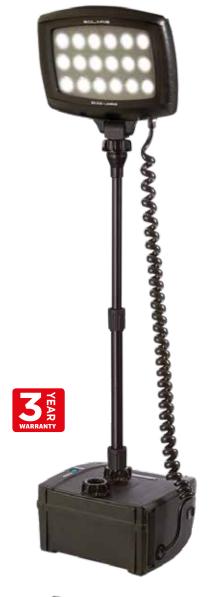

Portable Lightweight Rechargeable LED Floodlight
The new improved 20,000 lumen Solaris Lite range uses the latest in LED technology, providing a powerful portable unit. This unit can be set up in less than 1 minute for rapid deployment in emergency situations, and is made from very tough ABS plastic to ensure long operating life and reliability for all situations.

## **KEY FEATURES:**

- 20.000 Lumens
- 50 metre beam
- Runs up to 16 hours
- **Battery status Indicator**
- **Storage compartment**
- Shoulder strap for easy transportation
- Compact design
- · Set up in seconds
- · Swivel and tilting head
- Lightweight and weatherproof
- · Tough ABS plastic construction
- 1.86 metre extension pole

#### DIMENSIONS: Head Size - 248x300x58mm Case Size - 140x250x180mm Boxed Size - 460x460x320mm