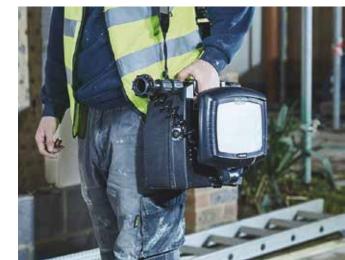

Portable Lightweight Rechargeable LED Floodlight
The new improved 20,000 lumen Solaris Lite range uses the latest in LED technology, providing a powerful portable unit. This unit can be set up in less than 1 minute for rapid deployment in emergency situations, and is made from very tough ABS plastic to ensure long operating life and reliability for all situations.

## **KEY FEATURES:**

- 20.000 Lumens
- 50 metre beam
- Runs up to 16 hours
- **Battery status Indicator**
- **Storage compartment**
- Shoulder strap for easy transportation
- Compact design
- · Set up in seconds
- · Swivel and tilting head
- Lightweight and weatherproof
- · Tough ABS plastic construction
- 1.86 metre extension pole