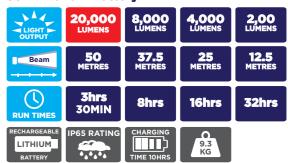

up in less than 1 minute for rapid deployment in emergency situations, and is made from very tough ABS plastic to ensure long operating life and reliability for all situations.





DIMENSIONS: Head Size - 248x300x58mm Case Size - 140x250x180mm Boxed Size - 460x460x320mm

## **KEY FEATURES:**

- 20,000 Lumens
- 50 metre beam
- Runs up to 32 hours
- 3 Choices of batteries
- Battery status Indicator
- Storage compartment
- Shoulder strap for easy transportation

**№** NightSearcher

- · Compact design
- Set up in seconds
- Swivel and tilting head
- Lightweight and weatherproof
- Tough ABS plastic construction
- 1.7 metre extension pole

## 3 Battery sizes available:

## **18Ah Lithium Battery**



PRODUCT CODE: NSSOLARISLITE20K-LI-ION-18 CAT/PAD: 0111/108165

#### **36Ah Lithium Battery**



PRODUCT CODE: NSSOLARISLITE20K-LI-ION-36

### 22Ah SLA Battery



PRODUCT CODE: NSSOLARISLITE20K-SLA-22

#### **Optional accessories:**



stability to 1.7m:

Diffused colour filters





5 Way Multi Charge 5-Way Multi Charger For SLA Batteries Li-ion 16.8V CH5WAY **CH5WAYLI-ION**