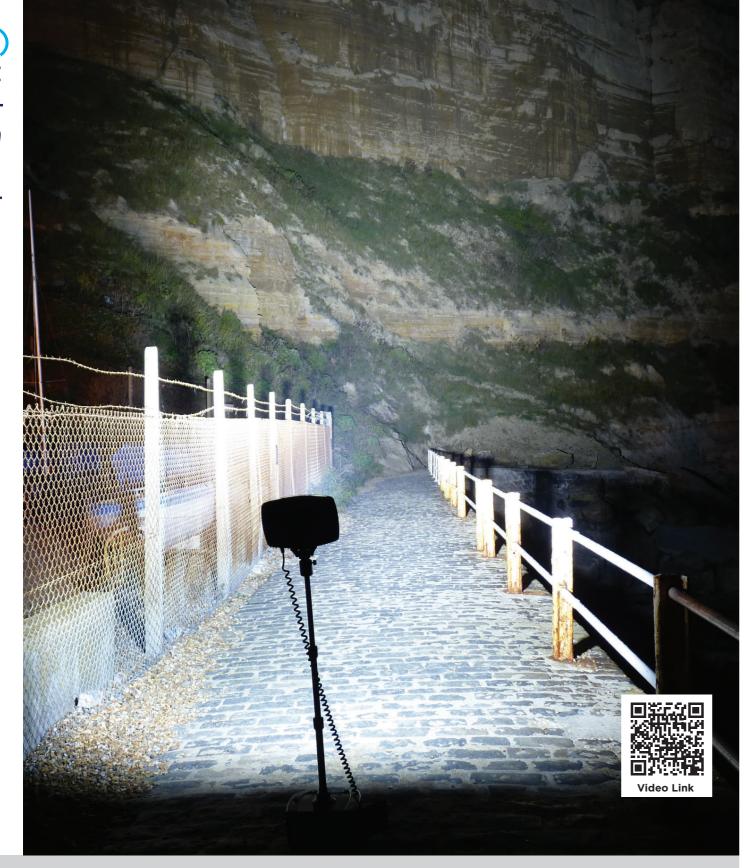

## Portable Lightweight Rechargeable LED Floodlight

The new improved 20,000 lumen Solaris Lite range uses the latest in LED technology, providing very powerful portable unit. This unit can be set up in less than 1 minute for rapid deployment in emergency situations, and is made from very tough ABS plastic to ensure long operating life and reliability for all situations.

## **KEY FEATURES:**

- 20,000 Lumens
- 50 metre beam
- Runs up to 32 hours
- 3 Choices of batteries
- Battery status Indicator
- Storage compartment
- Shoulder strap for easy transportation

**№** NightSearcher