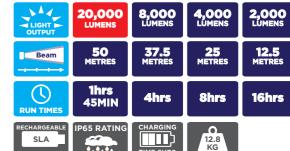

ions, and is made from very tough ABS plastic to ensure long operating life and reliability for all situations.





DIMENSIONS: Head Size - 248x300x58mm Case Size - 140x250x180mm Boxed Size - 460x460x320mm

## **KEY FEATURES:**

- 20,000 Lumens
- 50 metre beam
- Runs up to 32 hours
- 3 Choices of batteries
- Battery status Indicator
- Storage compartment
- Shoulder strap for easy transportation

**№** NightSearcher

- · Compact design
- Set up in seconds
- Swivel and tilting head
- Lightweight and weatherproof
- Tough ABS plastic construction
- 1.7 metre extension pole

## 3 Battery sizes available:

## **18Ah Lithium Battery**



PRODUCT CODE: NSSOLARISLITE20K-LI-ION-18 CAT/PAD: 0111/108165

#### **36Ah Lithium Battery**



PRODUCT CODE: NSSOLARISLITE20K-LI-ION-36

### 22Ah SLA Battery



PRODUCT CODE: NSSOLARISLITE20K-SLA-22

#### **Optional accessories:**



stability to 1.7m:

Diffused colour filters





5 Way Multi Charge 5-Way Multi Charger For SLA Batteries Li-ion 16.8V CH5WAY **CH5WAYLI-ION**