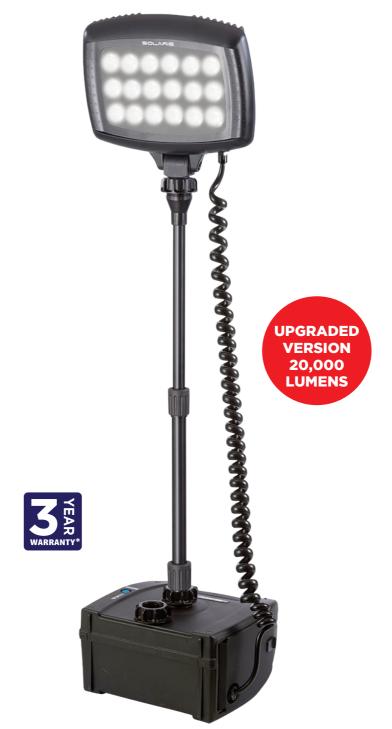

# **Solaris Lite 20K**

## Portable Lightweight Rechargeable LED Floodlight

The new improved 20,000 lumen Solaris Lite range uses the latest in LED technology, providing very powerful portable unit. This unit can be set up in less than 1 minute for rapid deployment in emergency situations, and is made from very tough ABS plastic to ensure long operating life and reliability for all situations.

## **KEY FEATURES:**

- 20,000 Lumens
- 50 metre beam
- Runs up to 32 hours
- 3 Choices of batteries
- Battery status Indicator
- Storage compartment
- Shoulder strap for easy transportation

**№** NightSearcher

- · Compact design
- Set up in seconds
- Swivel and tilting head
- Lightweight and weatherproof
- Tough ABS plastic construction
- 1.7 metre extension pole