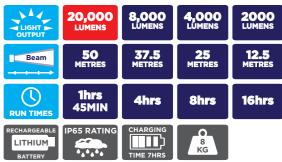

## **18Ah Lithium Battery**

PRODUCT CODE: NSSOLARISLITE20K-LI-ION-18 CAT/PAD: 0111/108165