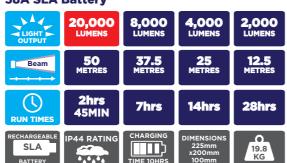

to setup and can illuminate the crime scene for up to 28 hours. These robust weatherproof lights are used by the police, fire and rescue teams and utility groups and are ideal for illuminating an area up to 50 metres.

#### **KEY FEATURES:**

- 20,000 lumens
- 50 metre beam
- Rechargeable battery pack which runs up to 28 hours means no expensive, noisy generator required
- No planning permission required
- Quick and easy to assemble
- · Virtually unbreakable polyethylene casing with polycarbonate lens
- Glare free operation
- · Battery status indicator
- Robust weatherproof construction
- Easy to transport and store
- Lightweight aluminium tripod which extends to 3.5 metres

#### 2 Battery sizes available: 24Ah SLA Battery



PRODUCT CODE: NSSOLARISMEGA20K-SLA-24

### **38A SLA Battery**



PRODUCT CODE: NSSOLARISMEGA20K-SLA-38

## **Solaris Maxi 20K**

**UPGRADED** 

**VERSION** 

20,000

**LUMENS** 

## **Rechargeable Floodlights For The Emergency Services**

# NightSearcher

## **KEY FEATURES:**

- 20,000 lumens
- 50 metre beam
- Rechargeable battery pack which runs up to 28 hours means no expensive, noisy generator required
- Compact design, folds down to 40cm
- · Quick and easy to assemble
- · Virtually unbreakable polyethylene casing with polycarbonate lens
- · Coiled lead to avoid trip hazards
- Adjustable 3 section part with safety pins
- · Battery status indicator
- · Robust weatherproof construction
- Easy to transport and store
- Lightweight aluminium tripod which extends to 1.5 metres

#### 2 Battery sizes available: 24Ah SLA Battery



PRODUCT CODE: NSSOLARISMA