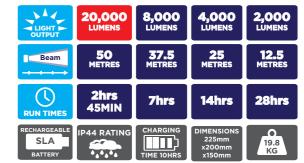

## **Solaris Maxi 20K**

**UPGRADED** 

**VERSION** 

20,000

**LUMENS** 

## **Rechargeable Floodlights For The Emergency Services**

# NightSearcher

## **KEY FEATURES:**

- 20,000 lumens
- 50 metre beam
- Rechargeable battery pack which runs up to 28 hours means no expensive, noisy generator required
- Compact design, folds down to 40cm
- · Quick and easy to assemble
- · Virtually unbreakable polyethylene casing with polycarbonate lens
- · Coiled lead to avoid trip hazards
- Adjustable 3 section part with safety pins
- · Battery status indicator
- · Robust weatherproof construction
- Easy to transport and store
- Lightweight aluminium tripod which extends to 1.5 metres

#### 2 Battery sizes available: 24Ah SLA Battery



PRODUCT CODE: NSSOLARISMAXI20K-SLA-24

#### **38A SLA Battery**



PRODUCT CODE: NSSOLARISMAXI20K-SLA-38

# **Optional accessories:**

**UPGRADED** 

**VERSION** 

20,000

**LUMENS** 



Li-ion 16.8V

CH5WAYLI-ION





SPTRIPODPEGS







5 Way Multi Charger Li-ion 16.8V CH5WAYLI-ION