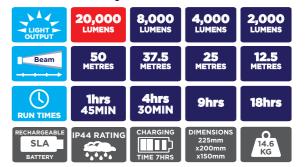

## **KEY FEATURES:**

- 20,000 lumens
- 50 metre beam
- Rechargeable battery pack which runs up to 28 hours means no expensive, noisy generator required
- Compact design, folds down to 40cm
- · Quick and easy to assemble
- · Virtually unbreakable polyethylene casing with polycarbonate lens
- · Coiled lead to avoid trip hazards
- Adjustable 3 section part with safety pins
- · Battery status indicator
- · Robust weatherproof construction
- Easy to transport and store
- Lightweight aluminium tripod which extends to 1.5 metres

#### 2 Battery sizes available: 24Ah SLA Battery

PRODUCT CODE: NSSOLARISMAXI20K-SLA-24