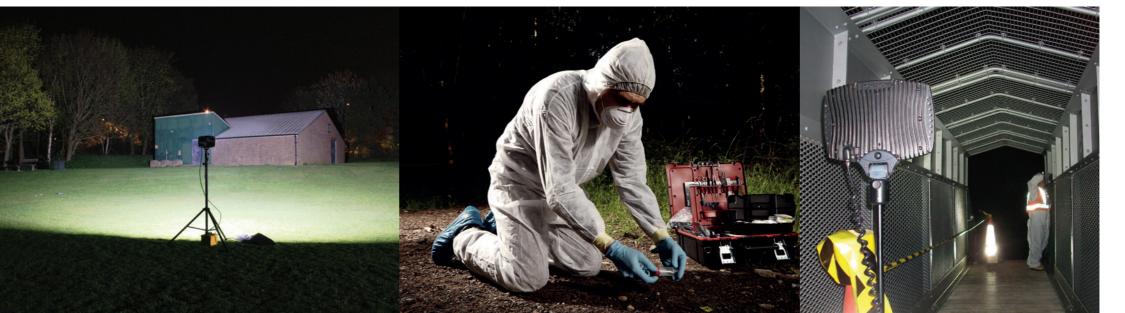

## **Rechargeable Floodlights For The Emergency Services**

3.5m tripod

The new improved 20,000 Solaris Megastar and Maxi floodlights are quick and easy to setup and can illuminate the crime scene for up to 28 hours. These robust weatherproof lights are used by the police, fire and rescue teams and utility groups and are ideal for illuminating an area up to 50 metres.

#### **KEY FEATURES:**

- 20,000 lumens
- 50 metre beam
- Rechargeable battery pack which runs up to 28 hours means no expensive, noisy generator required
- No planning permission required
- Quick and easy to assemble
- · Virtually unbreakable polyethylene casing with polycarbonate lens
- Glare free operation
- · Battery status indicator
- Robust weatherproof construction
- Easy to transport and store
- Lightweight aluminium tripod which extends to 3.5 metres

## **Rechargeable Floodlights For The Emergency Services**

## **KEY FEATURES:**

- 20,000 lumens
- 50 metre beam
- Rechargeable battery pack which runs up to 28 hours means no expensive, noisy generator required
- Compact design, folds down to 40cm
- · Quick and easy to assemble
- · Virtually unbreakable polyethylene casing with polycarbonate lens
- · Coiled lead to avoid trip hazards
- Adjustable 3 section part with safety pins
- · Battery status indicator
- · Robust weatherproof construction
- Easy to transport and store
- Lightweight aluminium tripod which extends to 1.5 metres