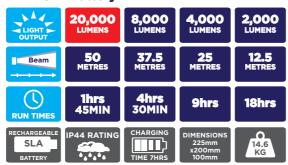

#### **KEY FEATURES:**

- 20,000 lumens
- 50 metre beam
- Rechargeable battery pack which runs up to 28 hours means no expensive, noisy generator required
- No planning permission required
- Quick and easy to assemble
- · Virtually unbreakable polyethylene casing with polycarbonate lens
- Glare free operation
- · Battery status indicator
- Robust weatherproof construction
- Easy to transport and store
- Lightweight aluminium tripod which extends to 3.5 metres

#### 2 Battery sizes available: 24Ah SLA Battery

PRODUCT CODE: NSSOLARISMEGA20K-SLA-24