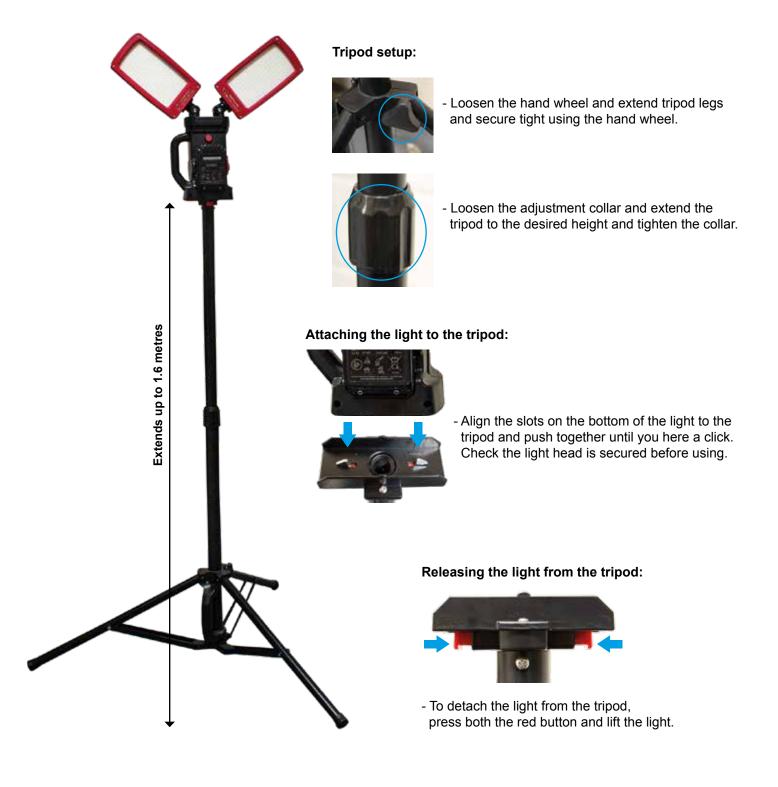

## NightSearcher | TwinStar Connect User Manual

3 Optional adaptors available:

Accepts 18-21V batteries: Metabo, Festool and Hilti

(Battery not included)

NS Code: SPWORKSTAR-AD

## Changing the battery adapters:

1) Check which of the 4 adaptors matches your battery pack

18-21V

**BOSCH DECKER** STANLEY

MAKITA

MILKWAUKEE DEWALT

2) To change the adaptor, simply undo the screw and remove the adaptor.

Push

3) Push here on both sides and pull off the adaptor.

4) Replace with the correct adaptor and re-screw back onto the lamp.

5) Slide the battery cartridge into adaptors making sure the battery pack is fully seated.