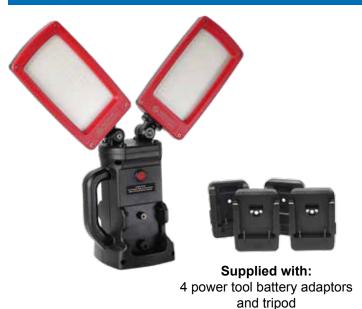

## NightSearcher | TwinStar Connect User Manual

3 Optional adaptors available:

Accepts 18-21V batteries: Metabo, Festool and Hilti

(Battery not included)

NS Code: SPWORKSTAR-AD