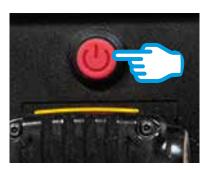

## Operation:

There are two independent power switches, to control each light head.

## Power / Light Mode Switch

1: On - High power

2: On - Medium power

3: On - Low power

4: Power off

NightSearcher Limited Unit 4 Applied House, Fitzherbert Spur, Farlington, Portsmouth, Hampshire, PO6 1TT, UK