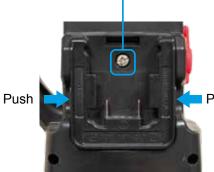

## Changing the battery adapters:

1) Check which of the 4 adaptors matches your battery pack

18-21V

**BOSCH DECKER** STANLEY

MAKITA

MILKWAUKEE DEWALT

2) To change the adaptor, simply undo the screw and remove the adaptor.

Push

3) Push here on both sides and pull off the adaptor.

4) Replace with the correct adaptor and re-screw back onto the lamp.

5) Slide the battery cartridge into adaptors making sure the battery pack is fully seated.