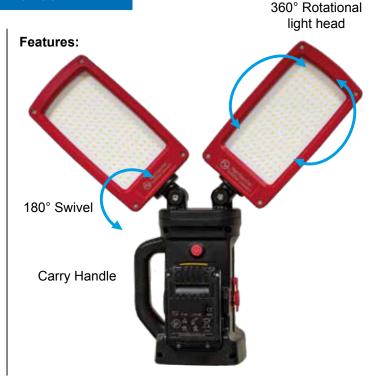

## Operation:

There are two independent power switches, to control each light head.

## Power / Light Mode Switch

1: On - High power

2: On - Medium power

3: On - Low power

4: Power off

NightSearcher Limited Unit 4 Applied House, Fitzherbert Spur, Farlington, Portsmouth, Hampshire, PO6 1TT, UK