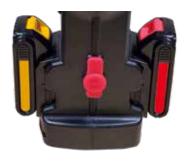

## Operation:

There are two independent power switches, to control each light head.

## Power / Light Mode Switch

1: On - High power

2: On - Medium power

3: On - Low power

4: Power off

NightSearcher Limited Unit 4 Applied House, Fitzherbert Spur, Farlington, Portsmouth, Hampshire, PO6 1TT, UK