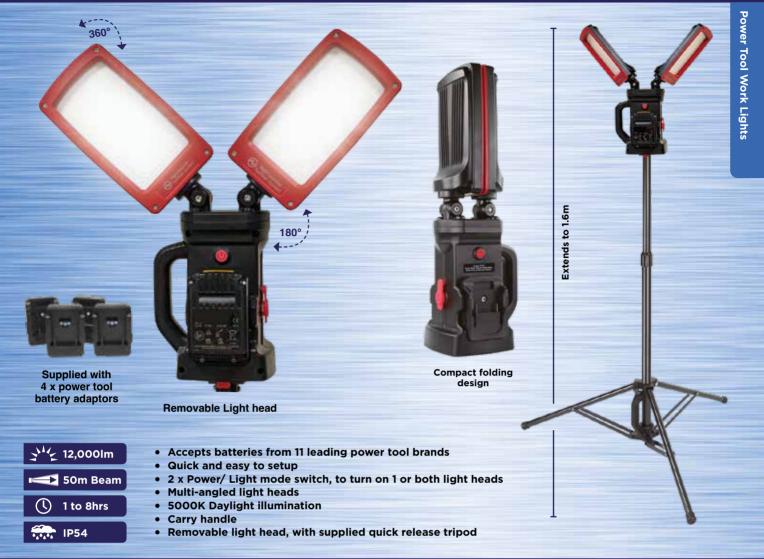

## New TwinStar Connect Multi-Angled Twin Head Light, With Power Tool Battery Adapters

| 3112    | 12,000 Lumens, 6000 per light head                                                                                                                                 |
|---------|--------------------------------------------------------------------------------------------------------------------------------------------------------------------|
|         | Up to 50m beam                                                                                                                                                     |
| U       | 1 to 8hrs runtime                                                                                                                                                  |
| MODE    | High   Medium   Low                                                                                                                                                |
|         | Powered by power tool batteries<br>18-21V Makita, Dewalt, Milwaukee, Bosch,<br>Stanley, Porter Cable, Black & Decker<br>(Metabo, Festool, Hilti- optional adaptor) |
|         | IP54 (without battery)                                                                                                                                             |
| _,<br>↓ | Light head: 475 x 170 x 140mm                                                                                                                                      |
|         | Light: 1.8kg   Tripod: 2.1kg                                                                                                                                       |
| CODE    | NSTWINSTARC                                                                                                                                                        |

Supplied with 4 Power tool adaptors and 1.6m tripod

## **Optional Accessories:**

Power tool adaptor (18-21V batteries): Metabo: SPWORKSTARCONNECT-AD-A Festoool: SPWORKSTARCONNECT-AD-B Hilti: SPWORKSTARCONNECT-AD-C

**Optional carry bag:** SPTWINSTARBAG