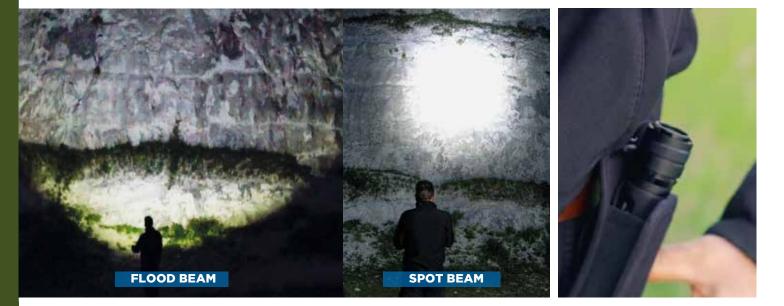

## **Spot to Flood - Zoom Flashlight Range**

Zoom Focus Beam: Long Distance Spot Beam + Wide Flood Beam