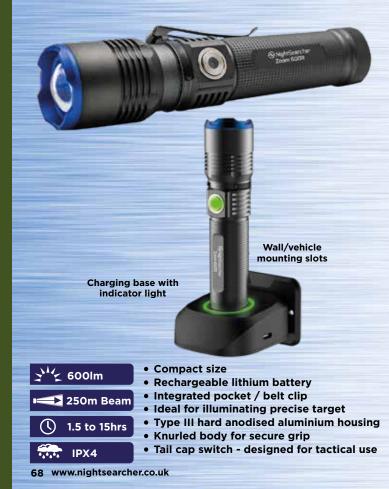

## New Zoom 600R

Rechargeable Spot to Flood Zoom Flashlight with Wall / Vehicle Mount Charging Base

| 342     | 600 Lumens           |   |
|---------|----------------------|---|
|         | Up to 250m beam      |   |
| U       | 1.5 to 15hrs runtime |   |
| MODE    | High   Low   Medium  |   |
|         | 3.7V 2600mAh, 10Wh   |   |
| •       | 4hrs charging time   | - |
| ****    | IPX4   IK07          | _ |
| _,<br>↓ | 135 x 31mm ø         | _ |
|         | 200g                 | - |
| CODE    | NSZOOM600R           | _ |

Supplied with fast charging USB Type C cable and charging base

Optional Accessories: Vehicle charger: CHIC3.7-L-ION Holster: SP-MEGAZOOM-HOLSTER UK or EU adaptor: CH-USB-UK/EU