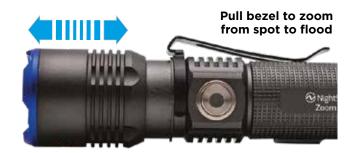

## **Spot to Flood - Zoom Flashlight Range**

Zoom Focus Beam: Long Distance Spot Beam + Wide Flood Beam