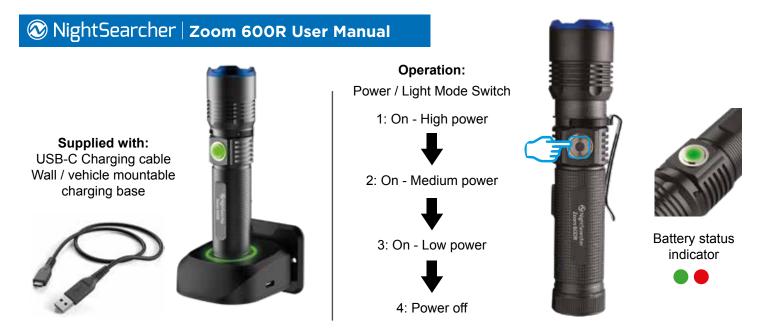

## Features:









AC Adaptor

(Optional Accessory)

NightSearcher Limited Unit 4 Applied House, Fitzherbert Spur, Farlington, Portsmouth, Hampshire, PO6 1TT, UK

Vehicle Adaptor

(Optional Accessory)

T: +44 (0)23 9238 9774

E: sales@nightsearcher.co.uk

To view and download the full manual in multiple languages please go to https://nightsearcher.co.uk/en/user-manuals.html Or scan this QR code.













If at any time, you need to dispose of this product or parts of this product: please note that waste electrical products, bulbs and batteries should not be disposed of with ordinary household waste. Recycle where facilities exist. Check with your local authority for recycling advice. Alternatively, NightSearcher is happy to take receipt of this product at end-of-life and will re