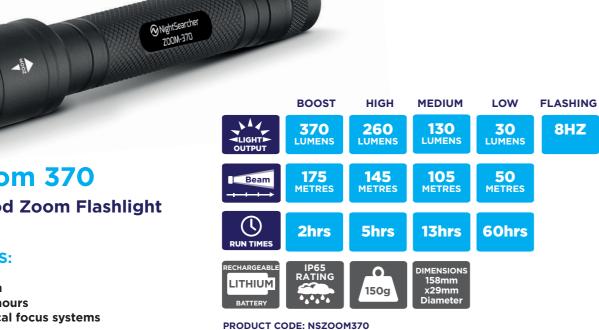

## NEW Zoom 370 **Spot to Flood Zoom Flashlight 370 lumens**

#### **KEY FEATURES:**

- 370 Lumens
- 175 metre beam
- Runs up to 60 hours
- Advanced optical focus systems
- Knurled grip
- Aluminium housing Type III hard anodised
- Ultra Bright CREE XP-G2 LED
- 5 mode tail cap tactical switch
- Supplied with 2 x AA alkaline batteries and wrist strap