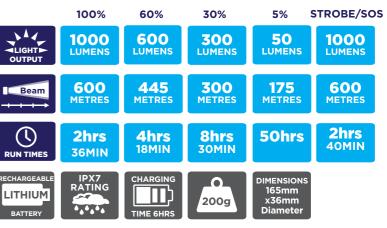

# **Explorer-1000**

**Rechargeable Led Tactical Flashlight, 1000 lumens** 

The Explorer-1000 is a professional rechargeable, LED tactical flashlight with a 600 metre spot beam and 1000 lumens light output with 6 light modes! You can easily cycle through the light modes using the tail cap tactical switch or one on the body, there is also a 'through switch' battery status indicator. The flashlight is type III anodised aluminium and incorporates a secure grip, and has a 1.5m impact resistance.

#### **KEY FEATURES:**

- 1.000 Lumens
- 600 metre beam
- Runs up to 50 hours
- Rechargeable lithium battery 3.7V 2600mAh
- Aluminium housing Type III hard anodised
- Ultra Bright CREE XLAMP XML U2 LED
- 2 Hidden light modes: Strobe/SOS
- Knurled grip
- 2 switches tail cap tactical and body
- Through switch battery status indicator
- Supplied with USB charging cable