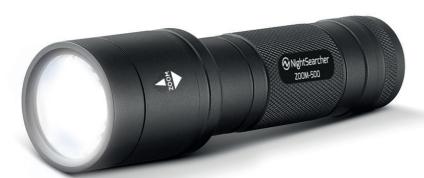

## NEW Zoom 500

### **Spot to Flood Zoom Flashlight** 500 lumens

#### **KEY FEATURES:**

- 500 Lumens
- 285 metre beam
- Runs up to 45 hour
- Advanced optical focus systems
- Knurled grip
- Aluminium housing Type III hard anodised
- Ultra Bright CREE XP-G2 LED
- 5 mode tail cap tactical switch
- Supplied with 4 x AAA alkaline batteries and wrist strap

PRODUCT CODE: NSZOOM500

Spot - Flood **Zoom Beams** 