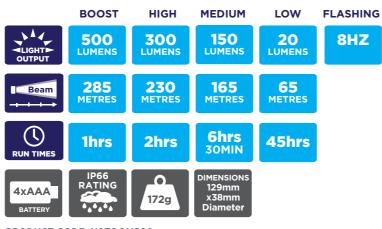

## NEW Zoom 500

### **Spot to Flood Zoom Flashlight** 500 lumens

#### **KEY FEATURES:**

- 500 Lumens
- 285 metre beam
- Runs up to 45 hour
- Advanced optical focus systems
- Knurled grip
- Aluminium housing Type III hard anodised
- Ultra Bright CREE XP-G2 LED
- 5 mode tail cap tactical switch
- Supplied with 4 x AAA alkaline batteries and wrist strap

PRODUCT CODE: NSZOOM500

Spot - Flood **Zoom Beams** 