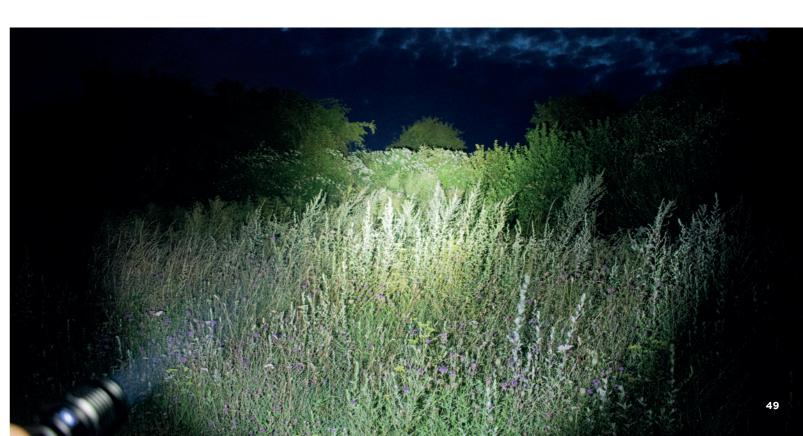

#### **KEY FEATURES:**

- Powerful 110 Lumens
- 35 metre beam
- Runs up to 16 hours
- Advanced optical focus systems
- Rechargeable lithium battery 3.7V 320mAh
- Knurled grip
- Aluminium housing Type III hard anodised
- Ultra Bright LED
- Pocket/belt clip
- 3 mode tail cap tactical switch
- Magnetic Base
- Supplied with USB charging cable