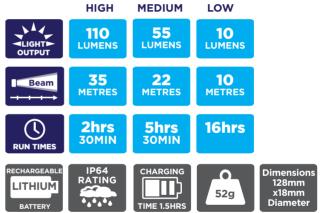

#### **KEY FEATURES:**

- Powerful 110 Lumens
- 35 metre beam
- Runs up to 16 hours
- Advanced optical focus systems
- Rechargeable lithium battery 3.7V 320mAh
- Knurled grip
- Aluminium housing Type III hard anodised
- Ultra Bright LED
- Pocket/belt clip
- 3 mode tail cap tactical switch
- Magnetic Base
- Supplied with USB charging cable