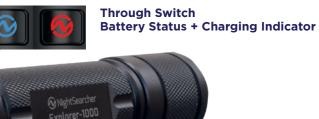

# **Explorer-1000**

**Rechargeable Led Tactical Flashlight, 1000 lumens** 

The Explorer-1000 is a professional rechargeable, LED tactical flashlight with a 600 metre spot beam and 1000 lumens light output with 6 light modes! You can easily cycle through the light modes using the tail cap tactical switch or one on the body, there is also a 'through switch' battery status indicator. The flashlight is type III anodised aluminium and incorporates a secure grip, and has a 1.5m impact resistance.

#### **KEY FEATURES:**

- 1.000 Lumens
- 600 metre beam
- Runs up to 50 hours
- Rechargeable lithium battery 3.7V 2600mAh
- Aluminium housing Type III hard anodised
- Ultra Bright CREE XLAMP XML U2 LED
- 2 Hidden light modes: Strobe/SOS
- Knurled grip
- 2 switches tail cap tactical and body
- Through switch battery status indicator
- Supplied with USB charging cable