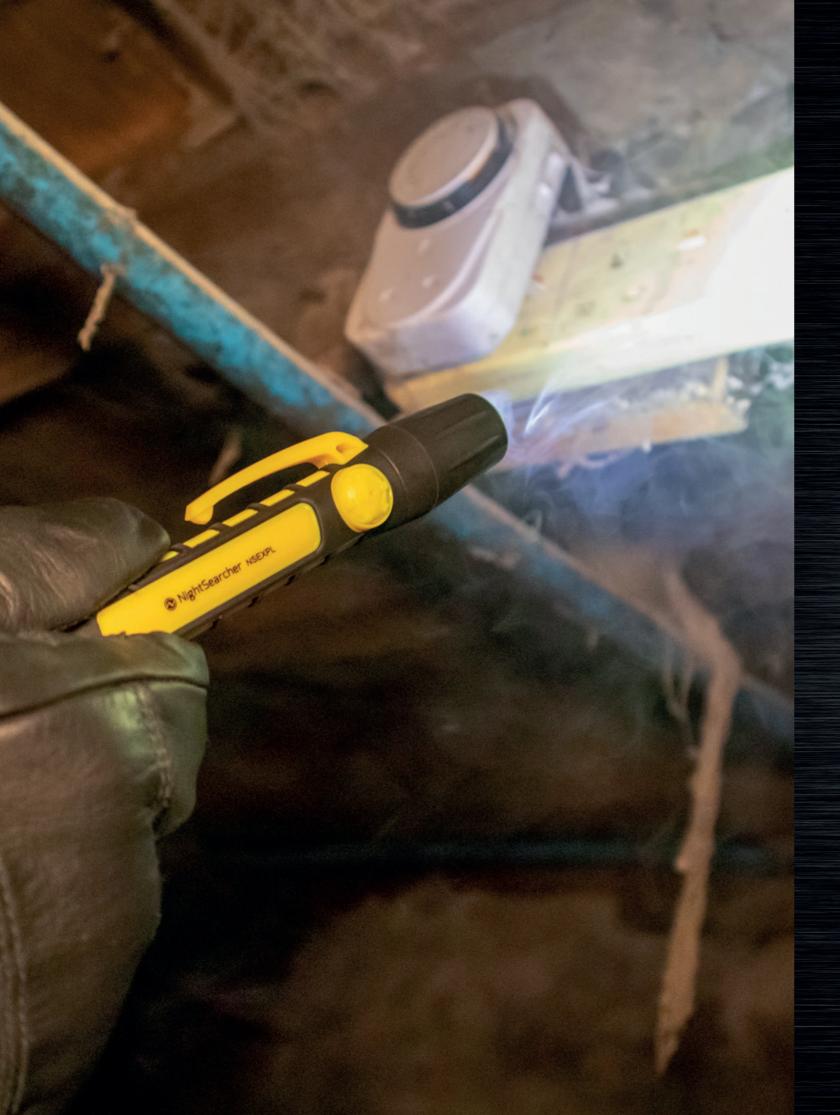

## **SIGMA ATEX Pen Light**

2 x AA Pocket sized light with long 20.5 hours runtime

Supplied with: Wrist strap

ATEX certificated Gas Zone 0
Suitable for mining
Slim, lightweight and pocket sized
Tough polycarbonate housing
Non slip handle
Rubberised head and body for durability IP67 Submersible up to 1 metre • Suitable for heavy industrial use Safety release valve to remove hydrogen gases

Easy on/off tail switch

CLASS I DIV 1&2 GRP ABCD CLASS II DIV 1&2 GRP EFG CLASS III Temperature Code T5 IP67 File number: E324236

ATEX Zone O Gas: 🐼 II 1G Ex ia IIC T5 Ga Mine: 🐼 I M1 Ex ia I Ma **DEMKO 16 ATEX 1661X** 