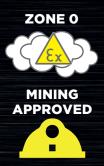

Supplied with: Wrist strap

ATEX certificated Gas Zone 0
Suitable for mining
Slim, lightweight and pocket sized
Tough polycarbonate housing
Non slip handle
Rubberised head and body for durability IP67 Submersible up to 1 metre • Suitable for heavy industrial use Safety release valve to remove hydrogen gases

Easy on/off tail switch

CLASS I DIV 1&2 GRP ABCD CLASS II DIV 1&2 GRP EFG CLASS III Temperature Code T5 IP67 File number: E324236

ATEX Zone O Gas: 🐼 II 1G Ex ia IIC T5 Ga Mine: 🐼 I M1 Ex ia I Ma **DEMKO 16 ATEX 1661X** 