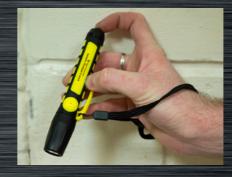

Supplied with: Wrist strap

ATEX certificated Gas Zone 0
Suitable for mining
Slim, lightweight and pocket sized
Tough polycarbonate housing
Non slip handle
Rubberised head and body for durability IP67 Submersible up to 1 metre • Suitable for heavy industrial use Safety release valve to remove hydrogen gases

Easy on/off tail switch

CLASS I DIV 1&2 GRP ABCD CLASS II DIV 1&2 GRP EFG CLASS III Temperature Code T5 IP67 File number: E324236

ATEX Zone O Gas: 🐼 II 1G Ex ia IIC T5 Ga Mine: 🐼 I M1 Ex ia I Ma **DEMKO 16 ATEX 1661X** 