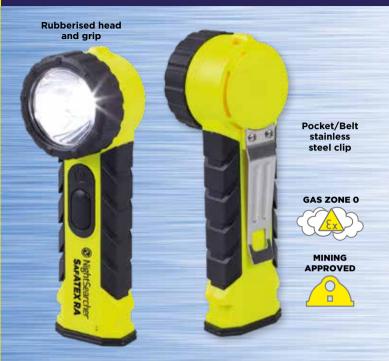

SAFATEX Sigma RA
Zone O Right Angled Torch, Used by Fire Fighters Wearing Breathing Apparatus

| 31/2     | 325   140 Lumens                |
|----------|---------------------------------|
|          | Up to 290m beam                 |
| ()       | 6.5 to 13hrs                    |
| MODE     | High   Low                      |
|          | 4 x AA batteries (not included) |
| *1***    | IP54                            |
| <b>〕</b> | 183 x 69 x 63mm                 |
|          | 250g                            |
| CODE     | SA-SIGMA-RA                     |

- · 90° beam allowing chest mounting for hands free operation
- Focus designed to penetrate through smoke
- · Large switch is easy to operate even when wearing gloves
- · Rubberised head and grips for durability
- · Tough polycarbonate housing
- · Easily cleaned after use