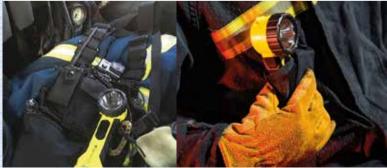

SAFATEX Sigma RA
Zone O Right Angled Torch, Used by Fire Fighters Wearing Breathing Apparatus

| 31/2     | 325   140 Lumens                |
|----------|---------------------------------|
|          | Up to 290m beam                 |
| ()       | 6.5 to 13hrs                    |
| MODE     | High   Low                      |
|          | 4 x AA batteries (not included) |
| *1***    | IP54                            |
| <b>〕</b> | 183 x 69 x 63mm                 |
|          | 250g                            |
| CODE     | SA-SIGMA-RA                     |

- · 90° beam allowing chest mounting for hands free operation
- Focus designed to penetrate through smoke
- · Large switch is easy to operate even when wearing gloves
- · Rubberised head and grips for durability
- · Tough polycarbonate housing
- · Easily cleaned after use