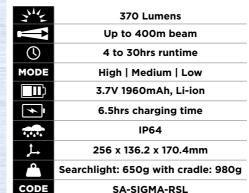

## **SAFATEX Sigma RSL370**

Zone O, Rechargeable Searchlight, with Charging Cradle

**CERTIFICATION:** 

Supplied with shoulder strap and wall charging cradle

CLASS I DIV 1&2 GRP ABCD, CLASS III TEMP CODE: T4 IP64 FILE NUMBER: 261379

MINING: Ex ia Ma | IECEX SIR 17.0042X

ATEX Zone 0 Gas: 😥 II 1G Ex ia op is IIC T4 Ga Mining: ( I M1 Ex ia op is I Ma SIRA 17 ATEX 2195X GAS: Ex ia op is IIC T4, Ga (Zone 0)

- Powerful beam from parabolic reflector
- Tough polycarbonate, ABS construction ideal for heavy industrial use
- · Wall mountable charging cradle
- Lightweight design
- · Rechargeable lithium battery
- · Large switch can be easily operated when wearing gloves
- · Battery charging indicator