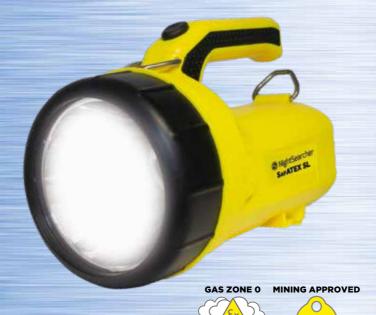

## **SAFATEX Sigma RSL370**

Zone O, Rechargeable Searchlight, with Charging Cradle

**CERTIFICATION:** 

Supplied with shoulder strap and wall charging cradle

CLASS I DIV 1&2 GRP ABCD, CLASS III TEMP CODE: T4 IP64 FILE NUMBER: 261379

MINING: Ex ia Ma | IECEX SIR 17.0042X

ATEX Zone 0 Gas: 😥 II 1G Ex ia op is IIC T4 Ga Mining: ( I M1 Ex ia op is I Ma SIRA 17 ATEX 2195X GAS: Ex ia op is IIC T4, Ga (Zone 0)

- Powerful beam from parabolic reflector
- Tough polycarbonate, ABS construction ideal for heavy industrial use
- · Wall mountable charging cradle
- Lightweight design
- · Rechargeable lithium battery
- · Large switch can be easily operated when wearing gloves
- · Battery charging indicator