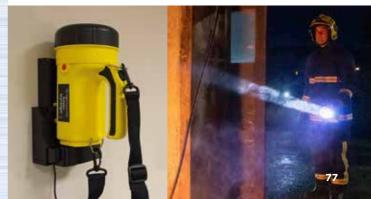

## **SAFATEX Sigma RSL370**

Zone O, Rechargeable Searchlight, with Charging Cradle

**CERTIFICATION:** 

Supplied with shoulder strap and wall charging cradle

CLASS I DIV 1&2 GRP ABCD, CLASS III TEMP CODE: T4 IP64 FILE NUMBER: 261379

MINING: Ex ia Ma | IECEX SIR 17.0042X

ATEX Zone 0 Gas: 😥 II 1G Ex ia op is IIC T4 Ga Mining: ( I M1 Ex ia op is I Ma SIRA 17 ATEX 2195X GAS: Ex ia op is IIC T4, Ga (Zone 0)

- Powerful beam from parabolic reflector
- Tough polycarbonate, ABS construction ideal for heavy industrial use
- · Wall mountable charging cradle
- Lightweight design
- · Rechargeable lithium battery
- · Large switch can be easily operated when wearing gloves
- · Battery charging indicator