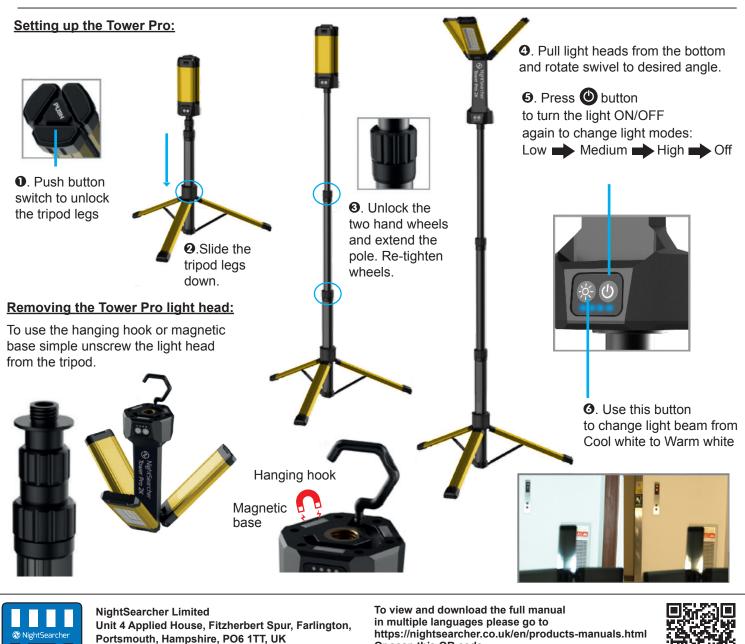

## NightSearcher Tower Pro 2K - User manual



## Charging the floodlight



Charging Socket



Battery Charging and Status Indicators

4 hours charging time.

The light can be used continuously when plugged into suitable 5V 2A power source but it will only operate on medium mode.



If at any time, you need to dispose of this product or parts of this product: please note that waste electrical products, LEDs and batteries should not be disposed of with ordinary household waste. Recycle where facilities exist. Check with your local authority for recycling advice. Alternatively, NightSearcher is happy to take receipt of this product at end-of-life and will recycle it on your behalf.

Or scan this QR code.

All NightSearcher products have a 3-year standard warranty on all manufacturing defects and 1-year warranty on all rechargeable batteries from the date of purchase. Please visit www.nightsearcher.co.uk for extended warranty information, proof of purchase is required.

|  | Product weight    | 1.8kg         |
|--|-------------------|---------------|
|  | Product size