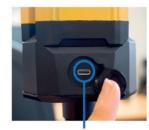

## Charging the floodlight

Charging Socket

Battery Charging and Status Indicators

4 hours charging time.

The light can be used continuously when plugged into suitable 5V 2A power source but it will only operate on medium mode.